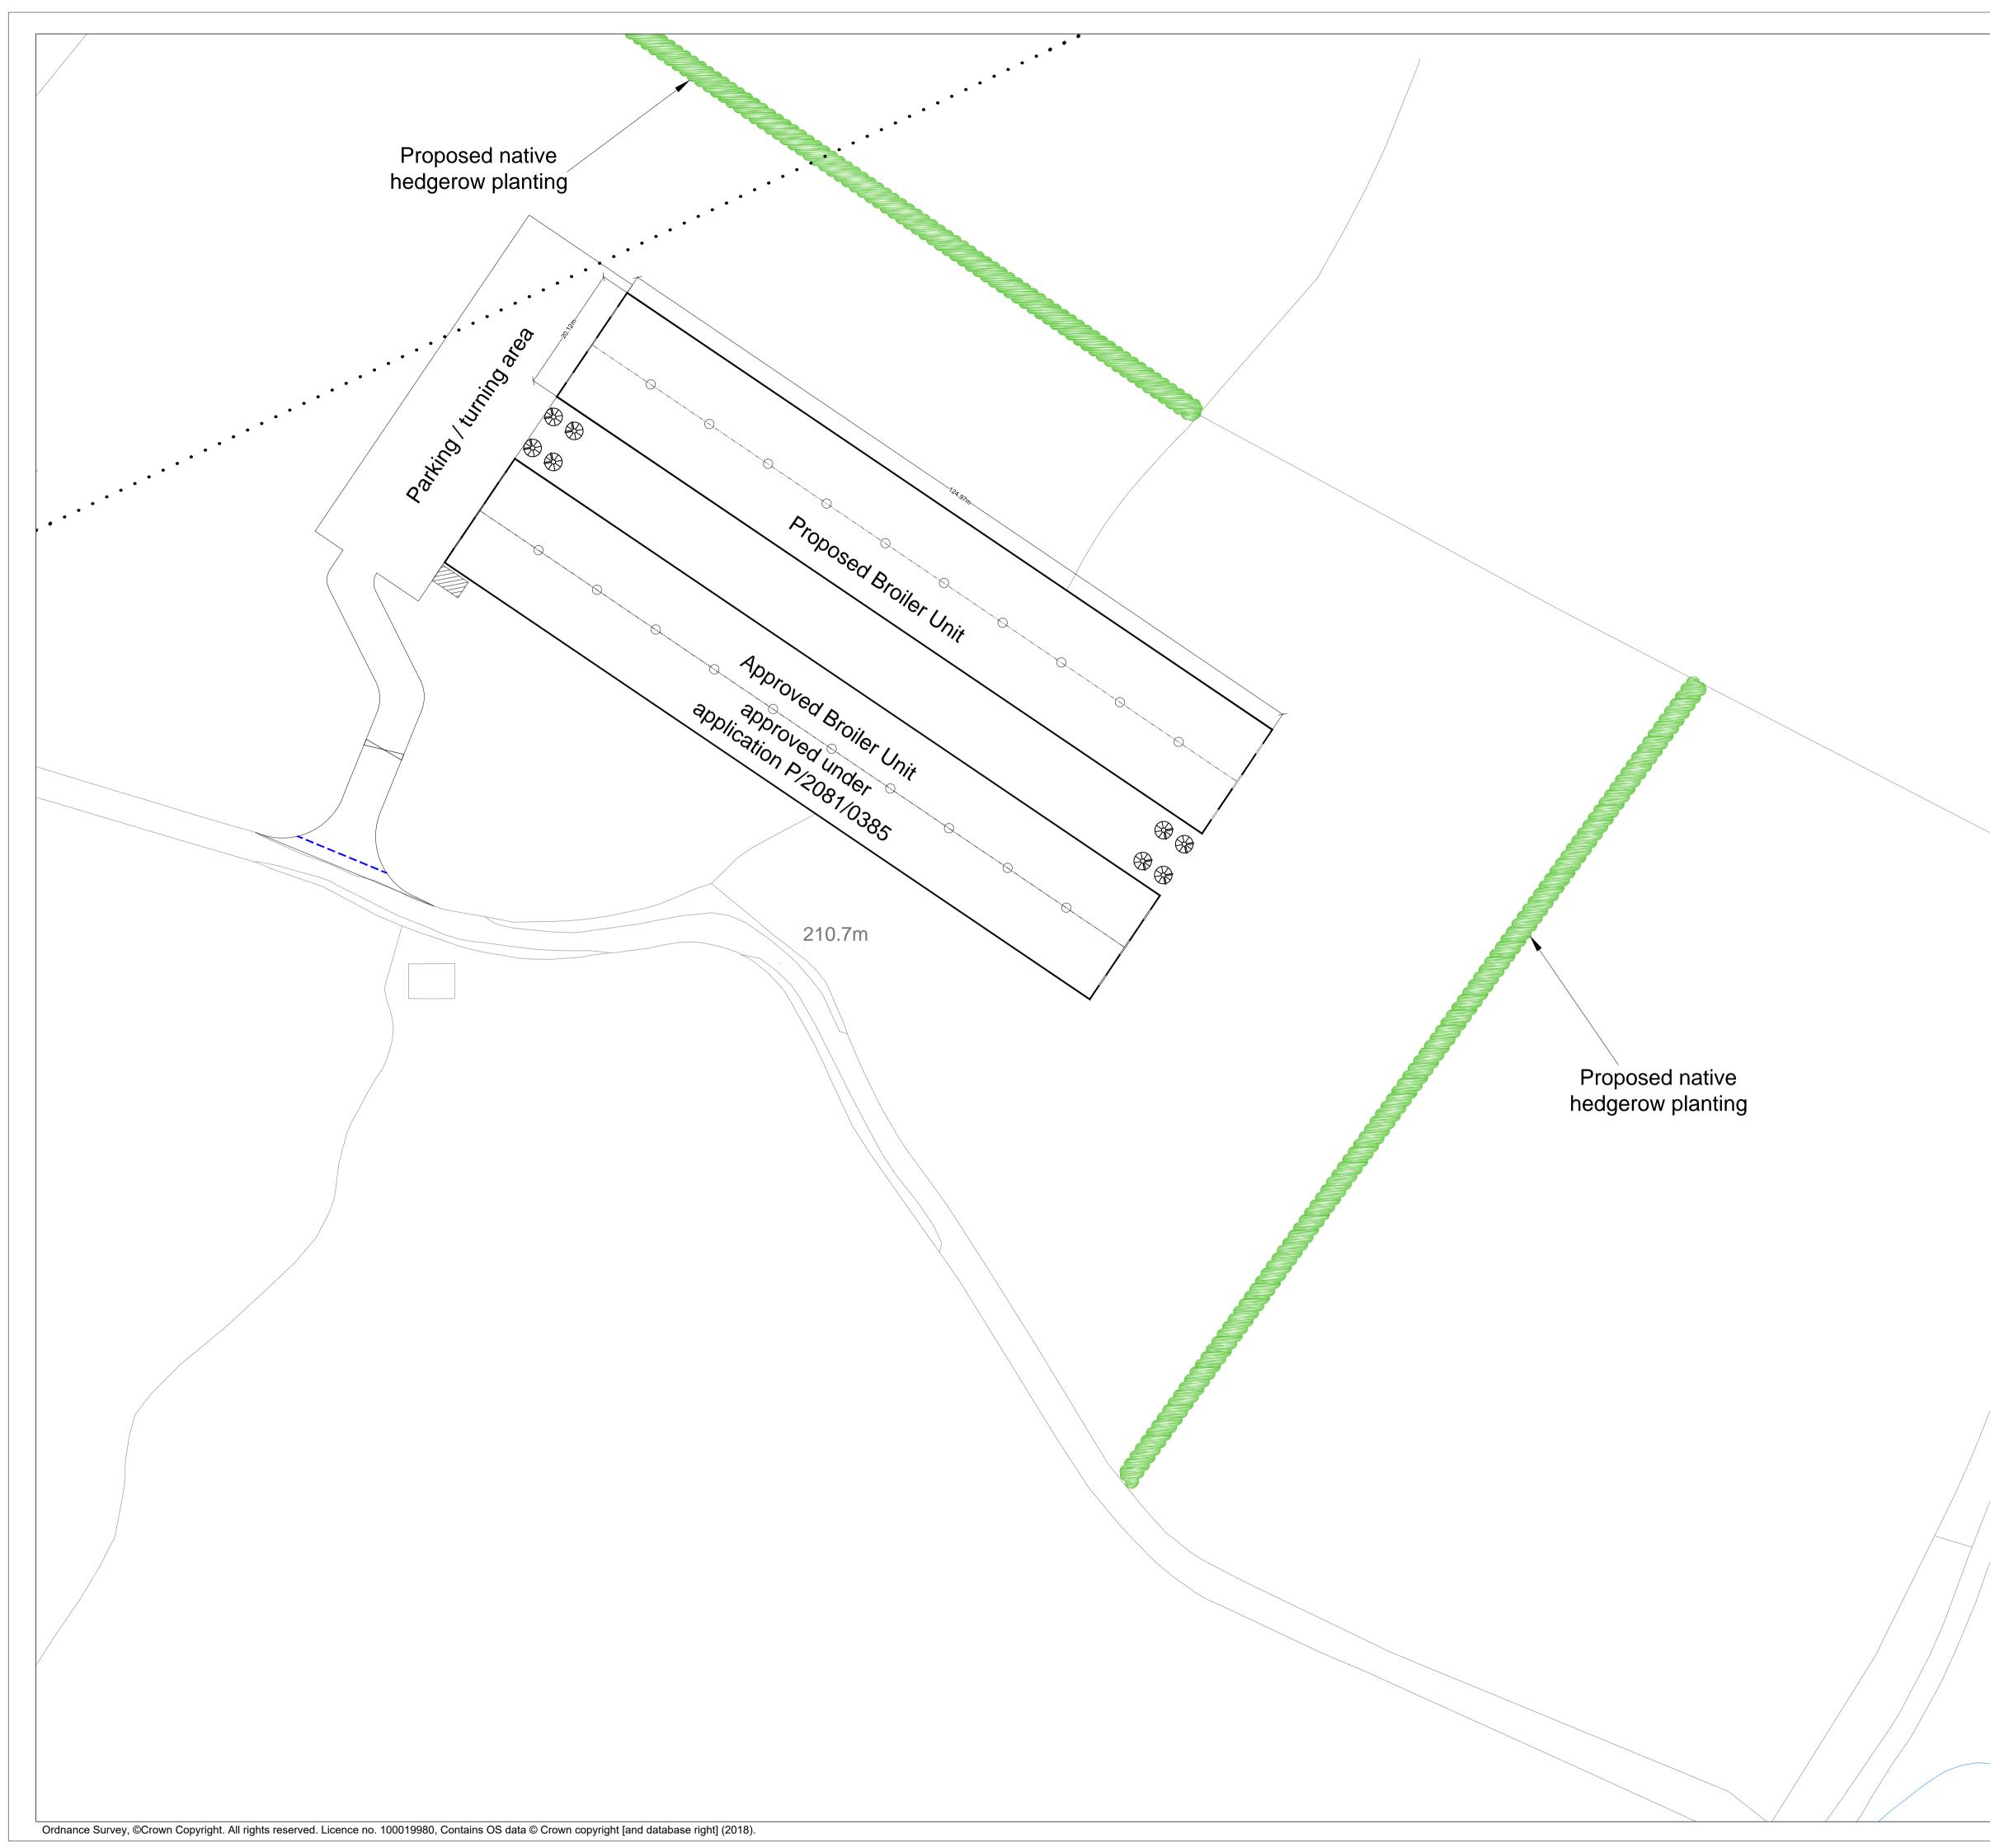

THIS DRAWING IS TO BE READ IN CONJUNCTION WITH ALL RELATED DRAWINGS. ALL DIMENSIONS MUST BE CHECKED AND VERIFIED ON SITE BEFORE COMMENCING ANY WORK OR PRODUCING SHOP DRAWINGS. THE ORIGINATOR SHOULD BE NOTIFIED IMMEDIATELY OF ANY DISCREPANCY. THIS DRAWING IS COPYRIGHT AND REMAINS THE PROPERTY ROGER PARRY & PARTNERS. Date Dr by App by Rev Description Original by Roger Parry & Partners Residential - Agricultural - Commercial Poultry unit at Drefor Job Proposed Block Plan Title Drefor Kerry Newtown Powys Location SY16 4PQ Client M & A Powell Scales 1:500 @ A1 Drawing No. RJC-MZ335-03 Date 23/01/2020 ΑZ Drawn by HOGSTOW HALL, MINSTERLEY SHREWSBURY, SHROPSHIRE. SY5 0HZ Tel: 01743 791336 Fax: 01743 792770 email: mail@rogerparry.net Web address: www.rogerparry.net Roger Parry & Partners LLP partnership no.OC31203 Registered Office Hogstow Hall, Minsterley, Shrewsbury, SY5 0HZ Registered in England and Wales. A list of members of the LLP is available at the above address.