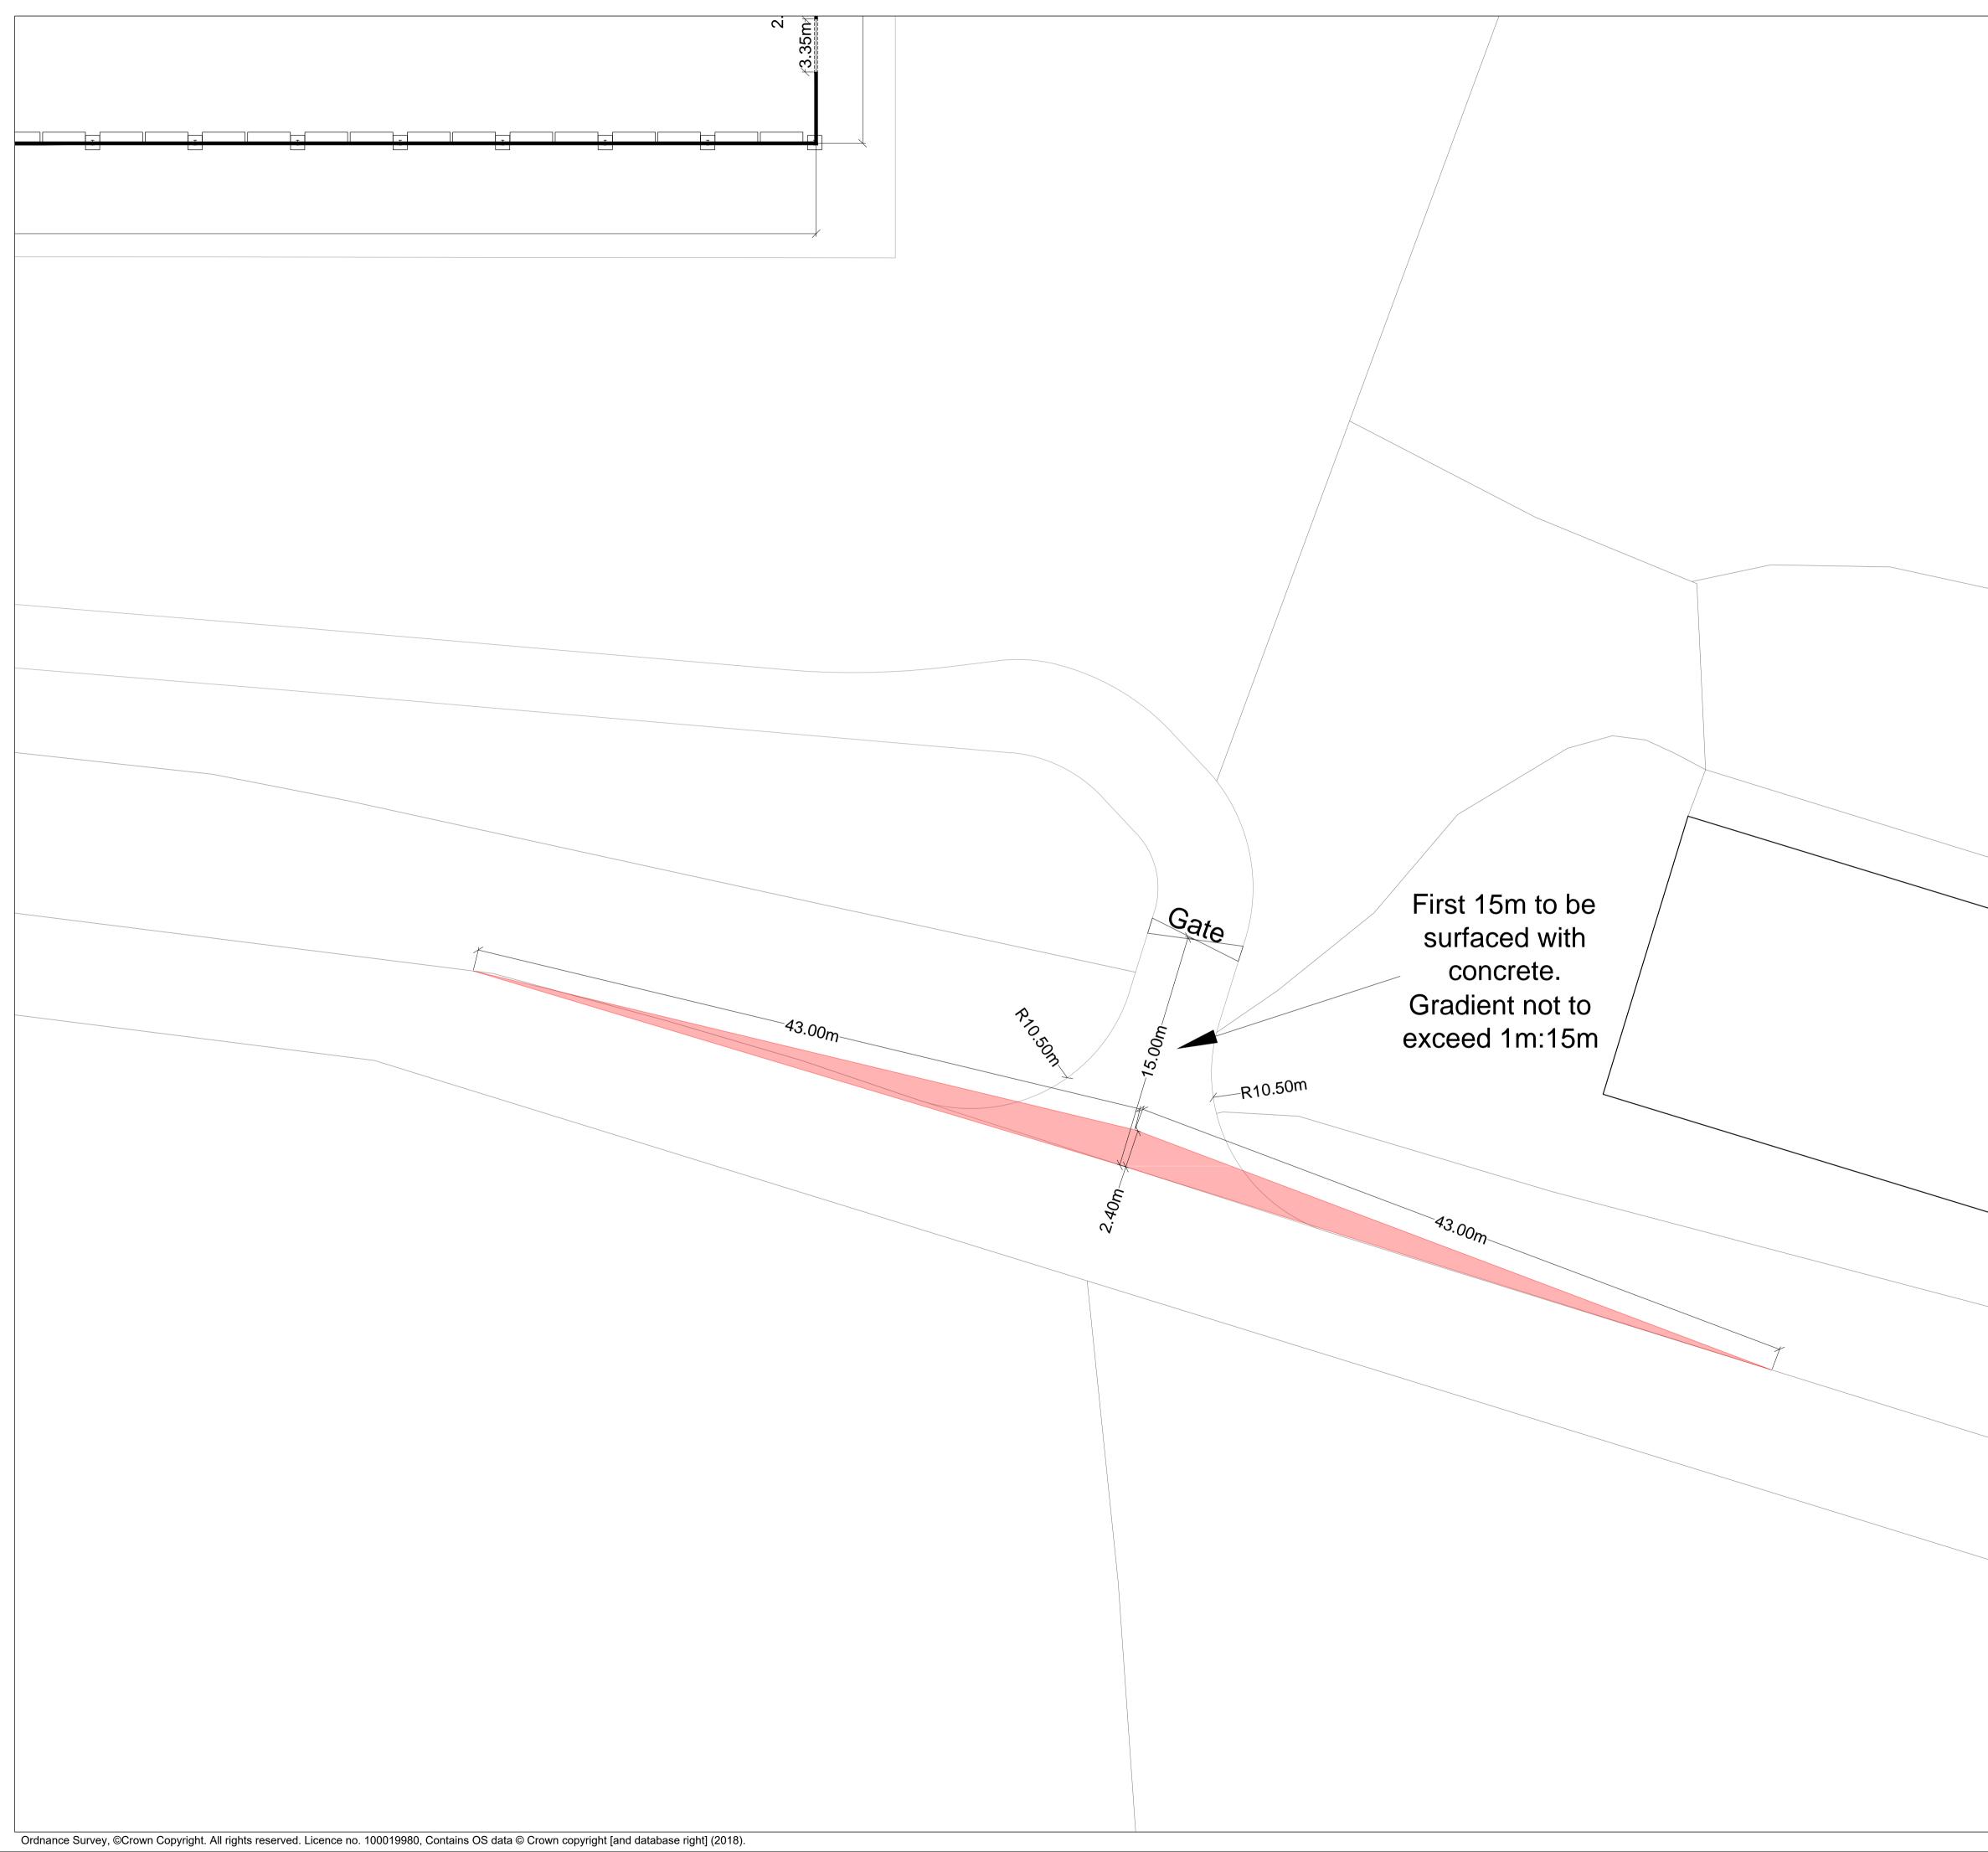

THIS DRAWING IS TO BE READ IN CONJUNCTION WITH ALL RELATED DRAWINGS. ALL DIMENSIONS MUST BE CHECKED AND VERIFIED ON SITE BEFORE COMMENCING ANY WORK OR PRODUCING SHOP DRAWINGS. THE ORIGINATOR SHOULD BE NOTIFIED IMMEDIATELY OF ANY DISCREPANCY. THIS DRAWING IS COPYRIGHT AND REMAINS THE PROPERTY ROGER PARRY & PARTNERS. Visibility Splays 2.4m x 43m Date Dr by App by Rev Description Original by Roger Parry & Partners Residential - Agricultural - Commercial 32,000 free range egg Job production unit at Ddulley Bank Farm Highway Plan Title Ddulley Bank Farm Llaithddu Llandrindod Wells Location Powys LD1 6YS Client Ddulley Bank Farm Scales 1:200 @ A1 RB-MZ290-05 Drawing No. Date 27/07/2018 Drawn by ΑZ HOGSTOW HALL, MINSTERLEY SHREWSBURY, SHROPSHIRE. SY5 0HZ Tel: 01743 791336 Fax: 01743 792770 email: mail@rogerparry.net Web address: www.rogerparry.net Registered office Hogstow Hall, Minsterley, Shrewsbury, SY5 0HZ Registered in England and Wales. A list of members of the LLP is available at the above address.