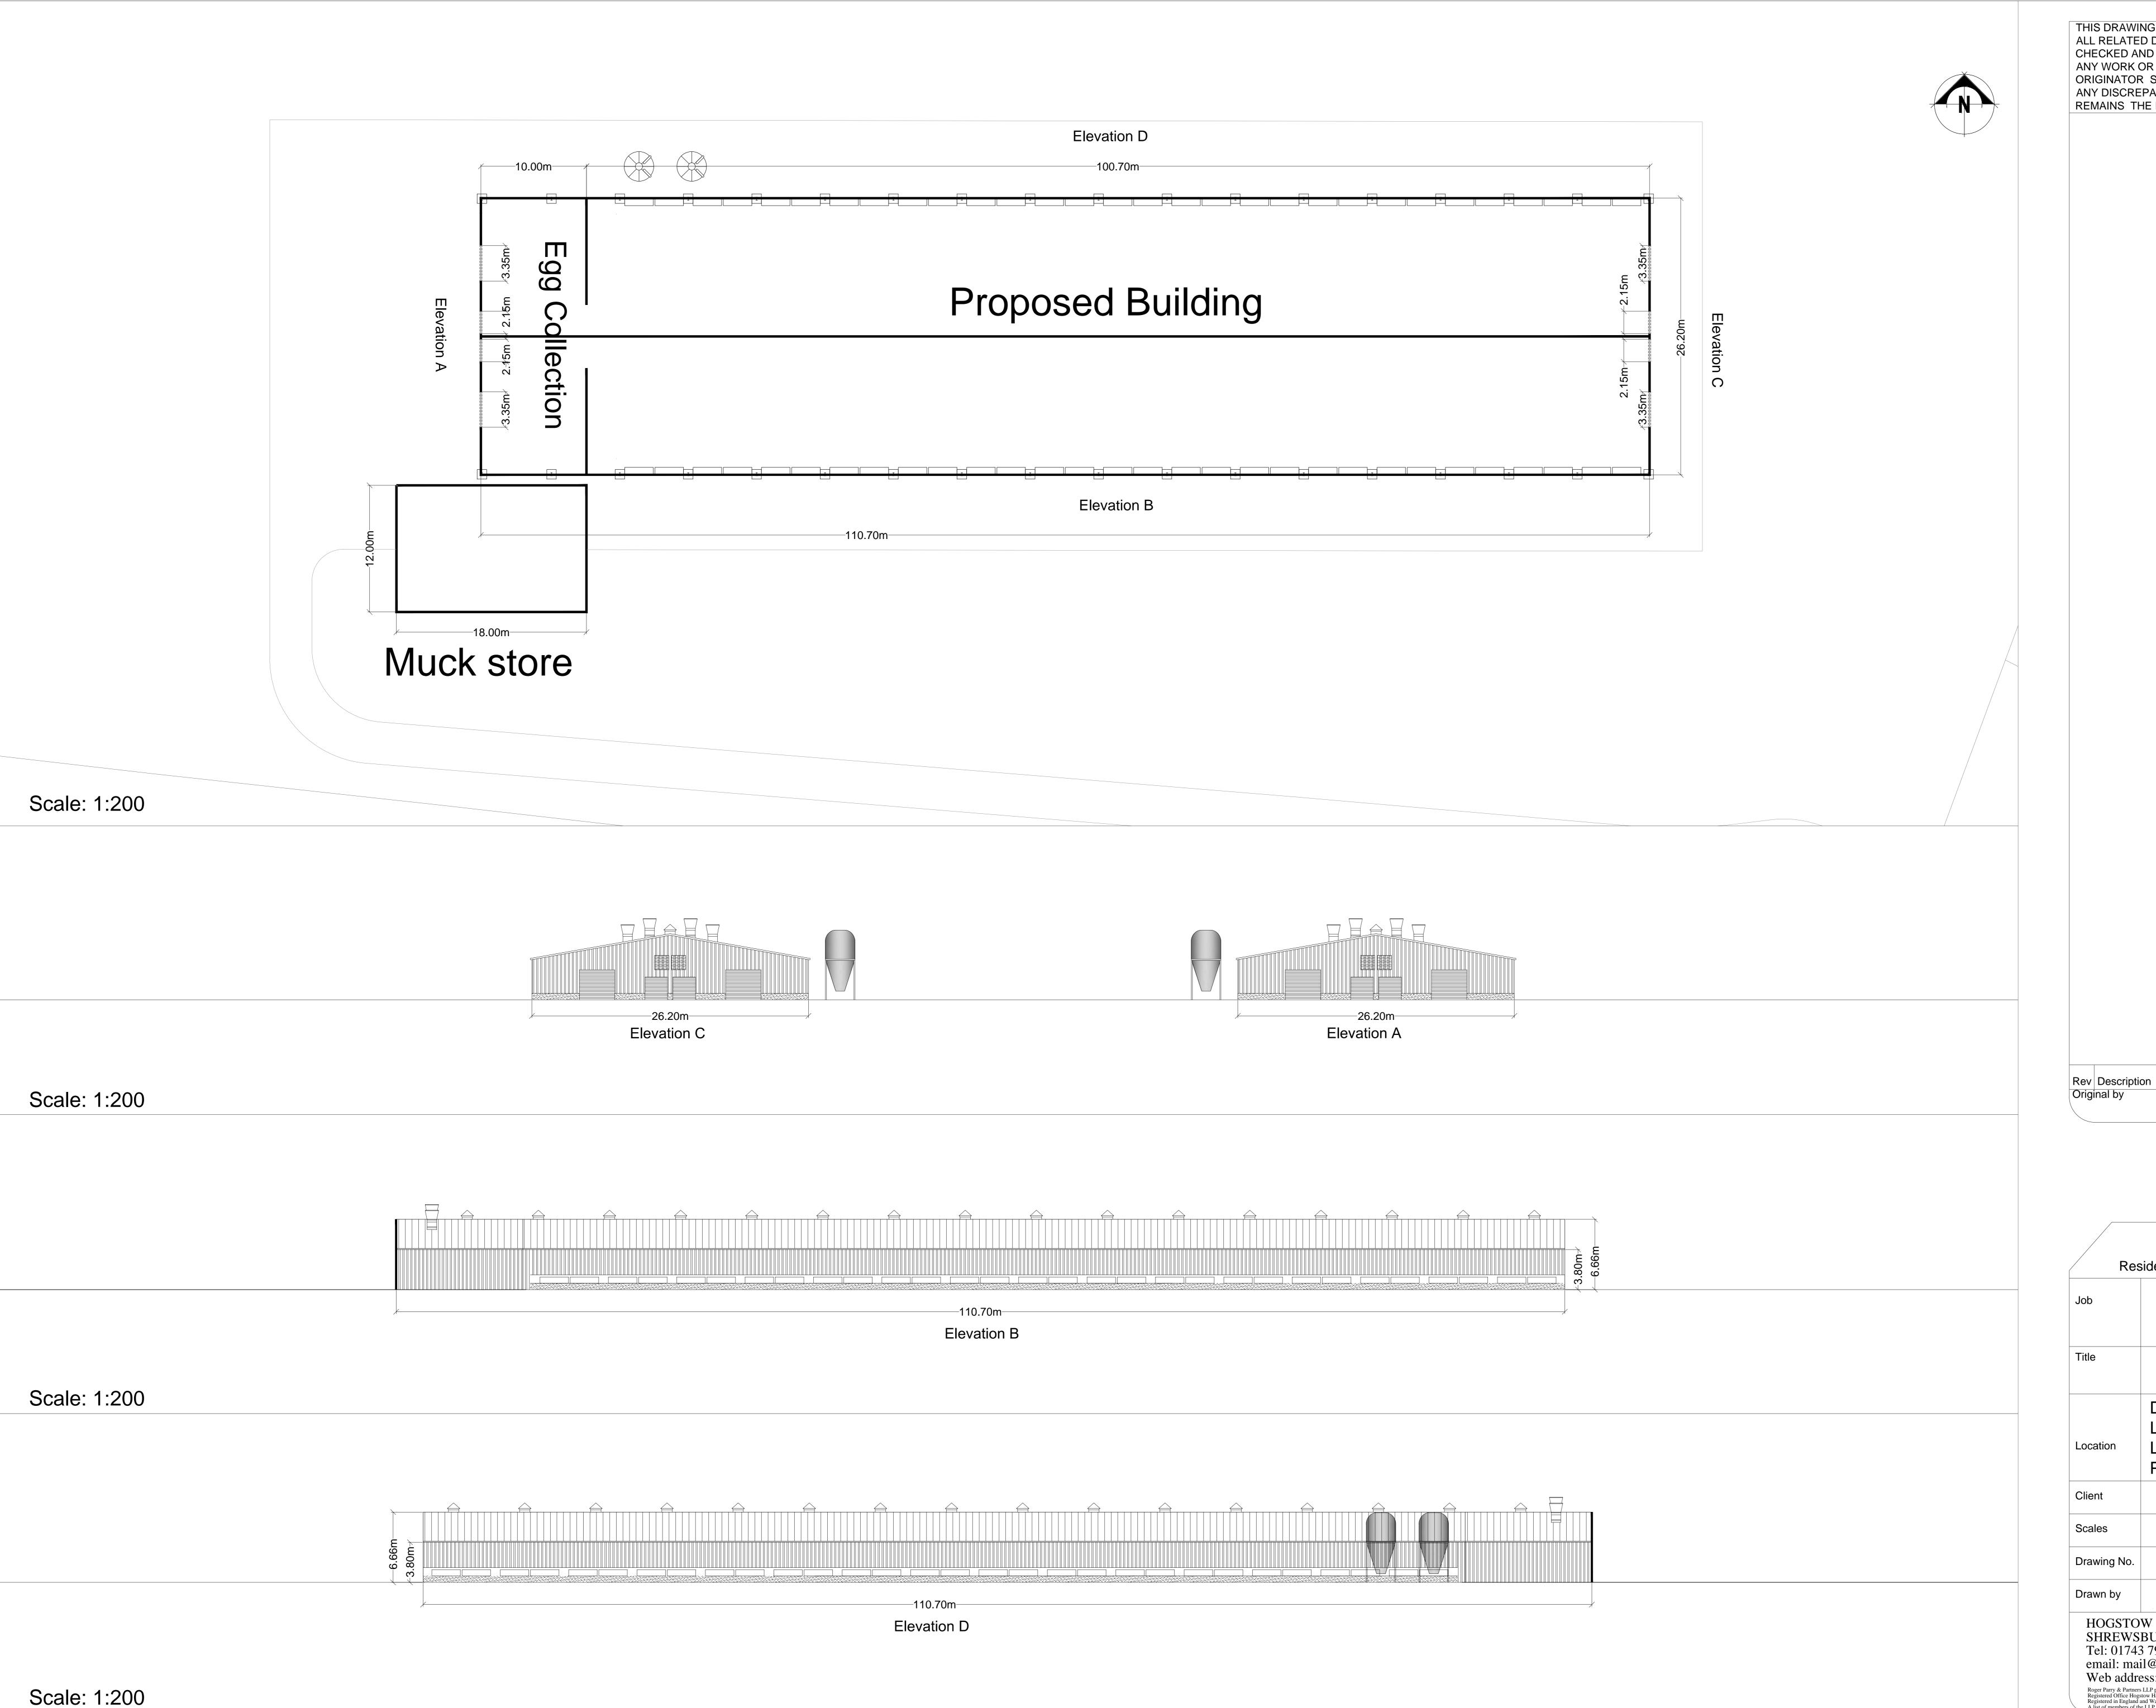

Roger Parry & Partners Residential - Agricultural - Commercial 32,000 free range egg production unit at Ddulley Bank Farm Proposed Elevations & Floor Plan Ddulley Bank Farm Llaithddu Llandrindod Wells Powys LD1 6YS **Ddulley Bank Farm** See Plan @ A0 RB-MZ290-03 Drawing No. Date 27/07/2018 Drawn by HOGSTOW HALL, MINSTERLEY