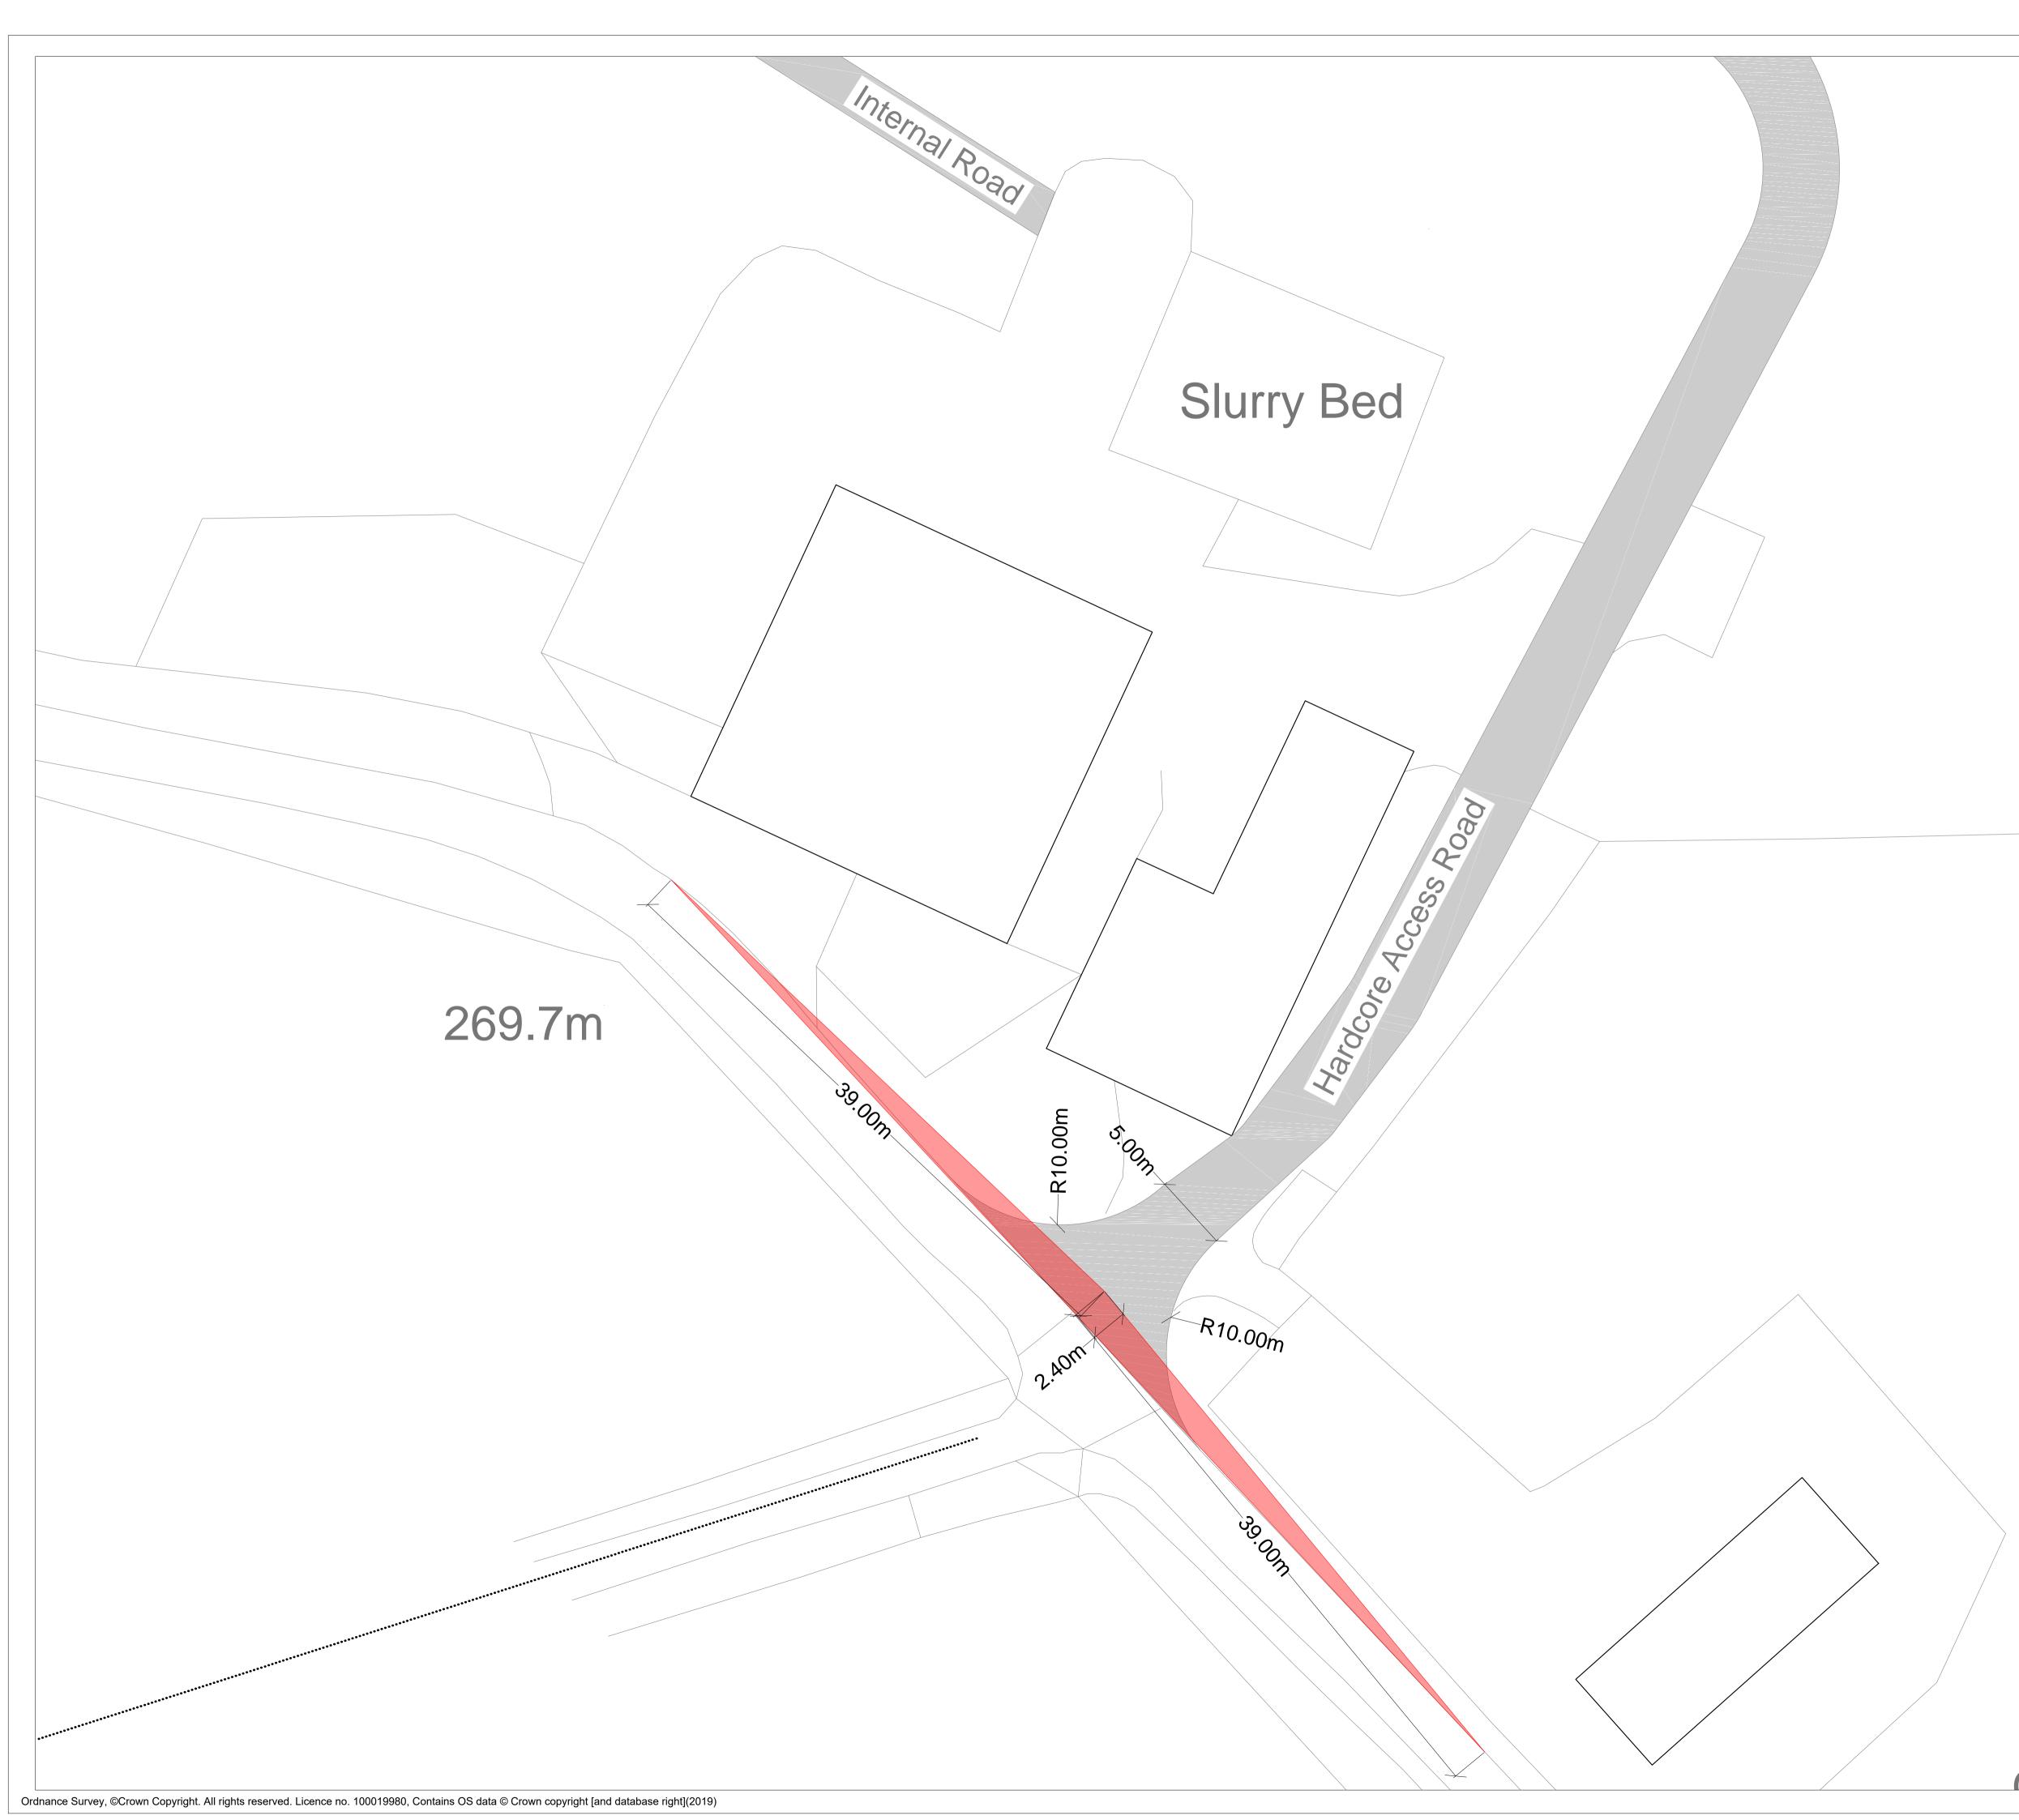

| ALL RELATE<br>CHECKED A<br>ANY WORK<br>ORIGINATOF<br>ANY DISCRE | NG IS TO BE REA<br>D DRAWINGS. A<br>ND VERIFIED ON<br>OR PRODUCING<br>S SHOULD BE NO<br>PANCY. THIS DR<br>HE PROPERTY RO                                                             | ALL DIME<br>SITE BER<br>SHOP DR<br>DTIFIED II<br>AWING IS | NSIONS N<br>FORE CC<br>AWINGS<br>MMEDIAT<br>S COPYR | UST E<br>MMEN<br>THE<br>ELY C<br>IGHT A | SE<br>CING<br>F<br>ND |  |
|-----------------------------------------------------------------|--------------------------------------------------------------------------------------------------------------------------------------------------------------------------------------|-----------------------------------------------------------|-----------------------------------------------------|-----------------------------------------|-----------------------|--|
|                                                                 |                                                                                                                                                                                      |                                                           | L.                                                  |                                         |                       |  |
| •••••                                                           | ••••••                                                                                                                                                                               | Footpath                                                  |                                                     |                                         |                       |  |
|                                                                 |                                                                                                                                                                                      | Bridleway                                                 |                                                     |                                         |                       |  |
|                                                                 |                                                                                                                                                                                      | 2.4m x 39m Visibility Splays                              |                                                     |                                         |                       |  |
|                                                                 |                                                                                                                                                                                      |                                                           |                                                     |                                         |                       |  |
|                                                                 |                                                                                                                                                                                      |                                                           |                                                     |                                         |                       |  |
|                                                                 | on                                                                                                                                                                                   |                                                           | Data                                                | Dr by                                   |                       |  |
| Rev∣Descripti<br>Original by                                    | UN                                                                                                                                                                                   |                                                           | Date                                                | Dr by                                   | App by                |  |
| Res                                                             | Roge<br>& Pa                                                                                                                                                                         | er Pari<br>artner                                         |                                                     | ercial                                  |                       |  |
| Job                                                             | Proposed 100k<br>broiler unit                                                                                                                                                        |                                                           |                                                     |                                         |                       |  |
| Title                                                           | Highway P                                                                                                                                                                            | lan                                                       |                                                     |                                         |                       |  |
| Location                                                        | Cwmaf<br>Llanafa<br>Builth<br>LD2 3P                                                                                                                                                 | n Faw                                                     | 'n                                                  |                                         |                       |  |
| Client                                                          | Lyndon J                                                                                                                                                                             | ones                                                      |                                                     |                                         |                       |  |
| Scales                                                          | 1:200 @ /                                                                                                                                                                            |                                                           |                                                     |                                         |                       |  |
| Drawing No.                                                     | GD-MZ36                                                                                                                                                                              |                                                           |                                                     |                                         |                       |  |
| Drawn by                                                        | AZ                                                                                                                                                                                   |                                                           | Date <b>31</b> /                                    | 12/20                                   | 019                   |  |
| SHREWS<br>Tel: 01743<br>email: ma<br>Web addr                   | W HALL, MINS<br>BURY, SHROP<br>3 791336 Fax: 0<br>il@rogerparry.ne<br>ess: www.rogerp<br>sLP partnership no.OC312203<br>stLP partnership no.OC312203<br>stuP partnership no.OC312203 | SHIRE. 5<br>1743 792<br>et<br>earry.net                   | SY5 0HZ                                             |                                         |                       |  |