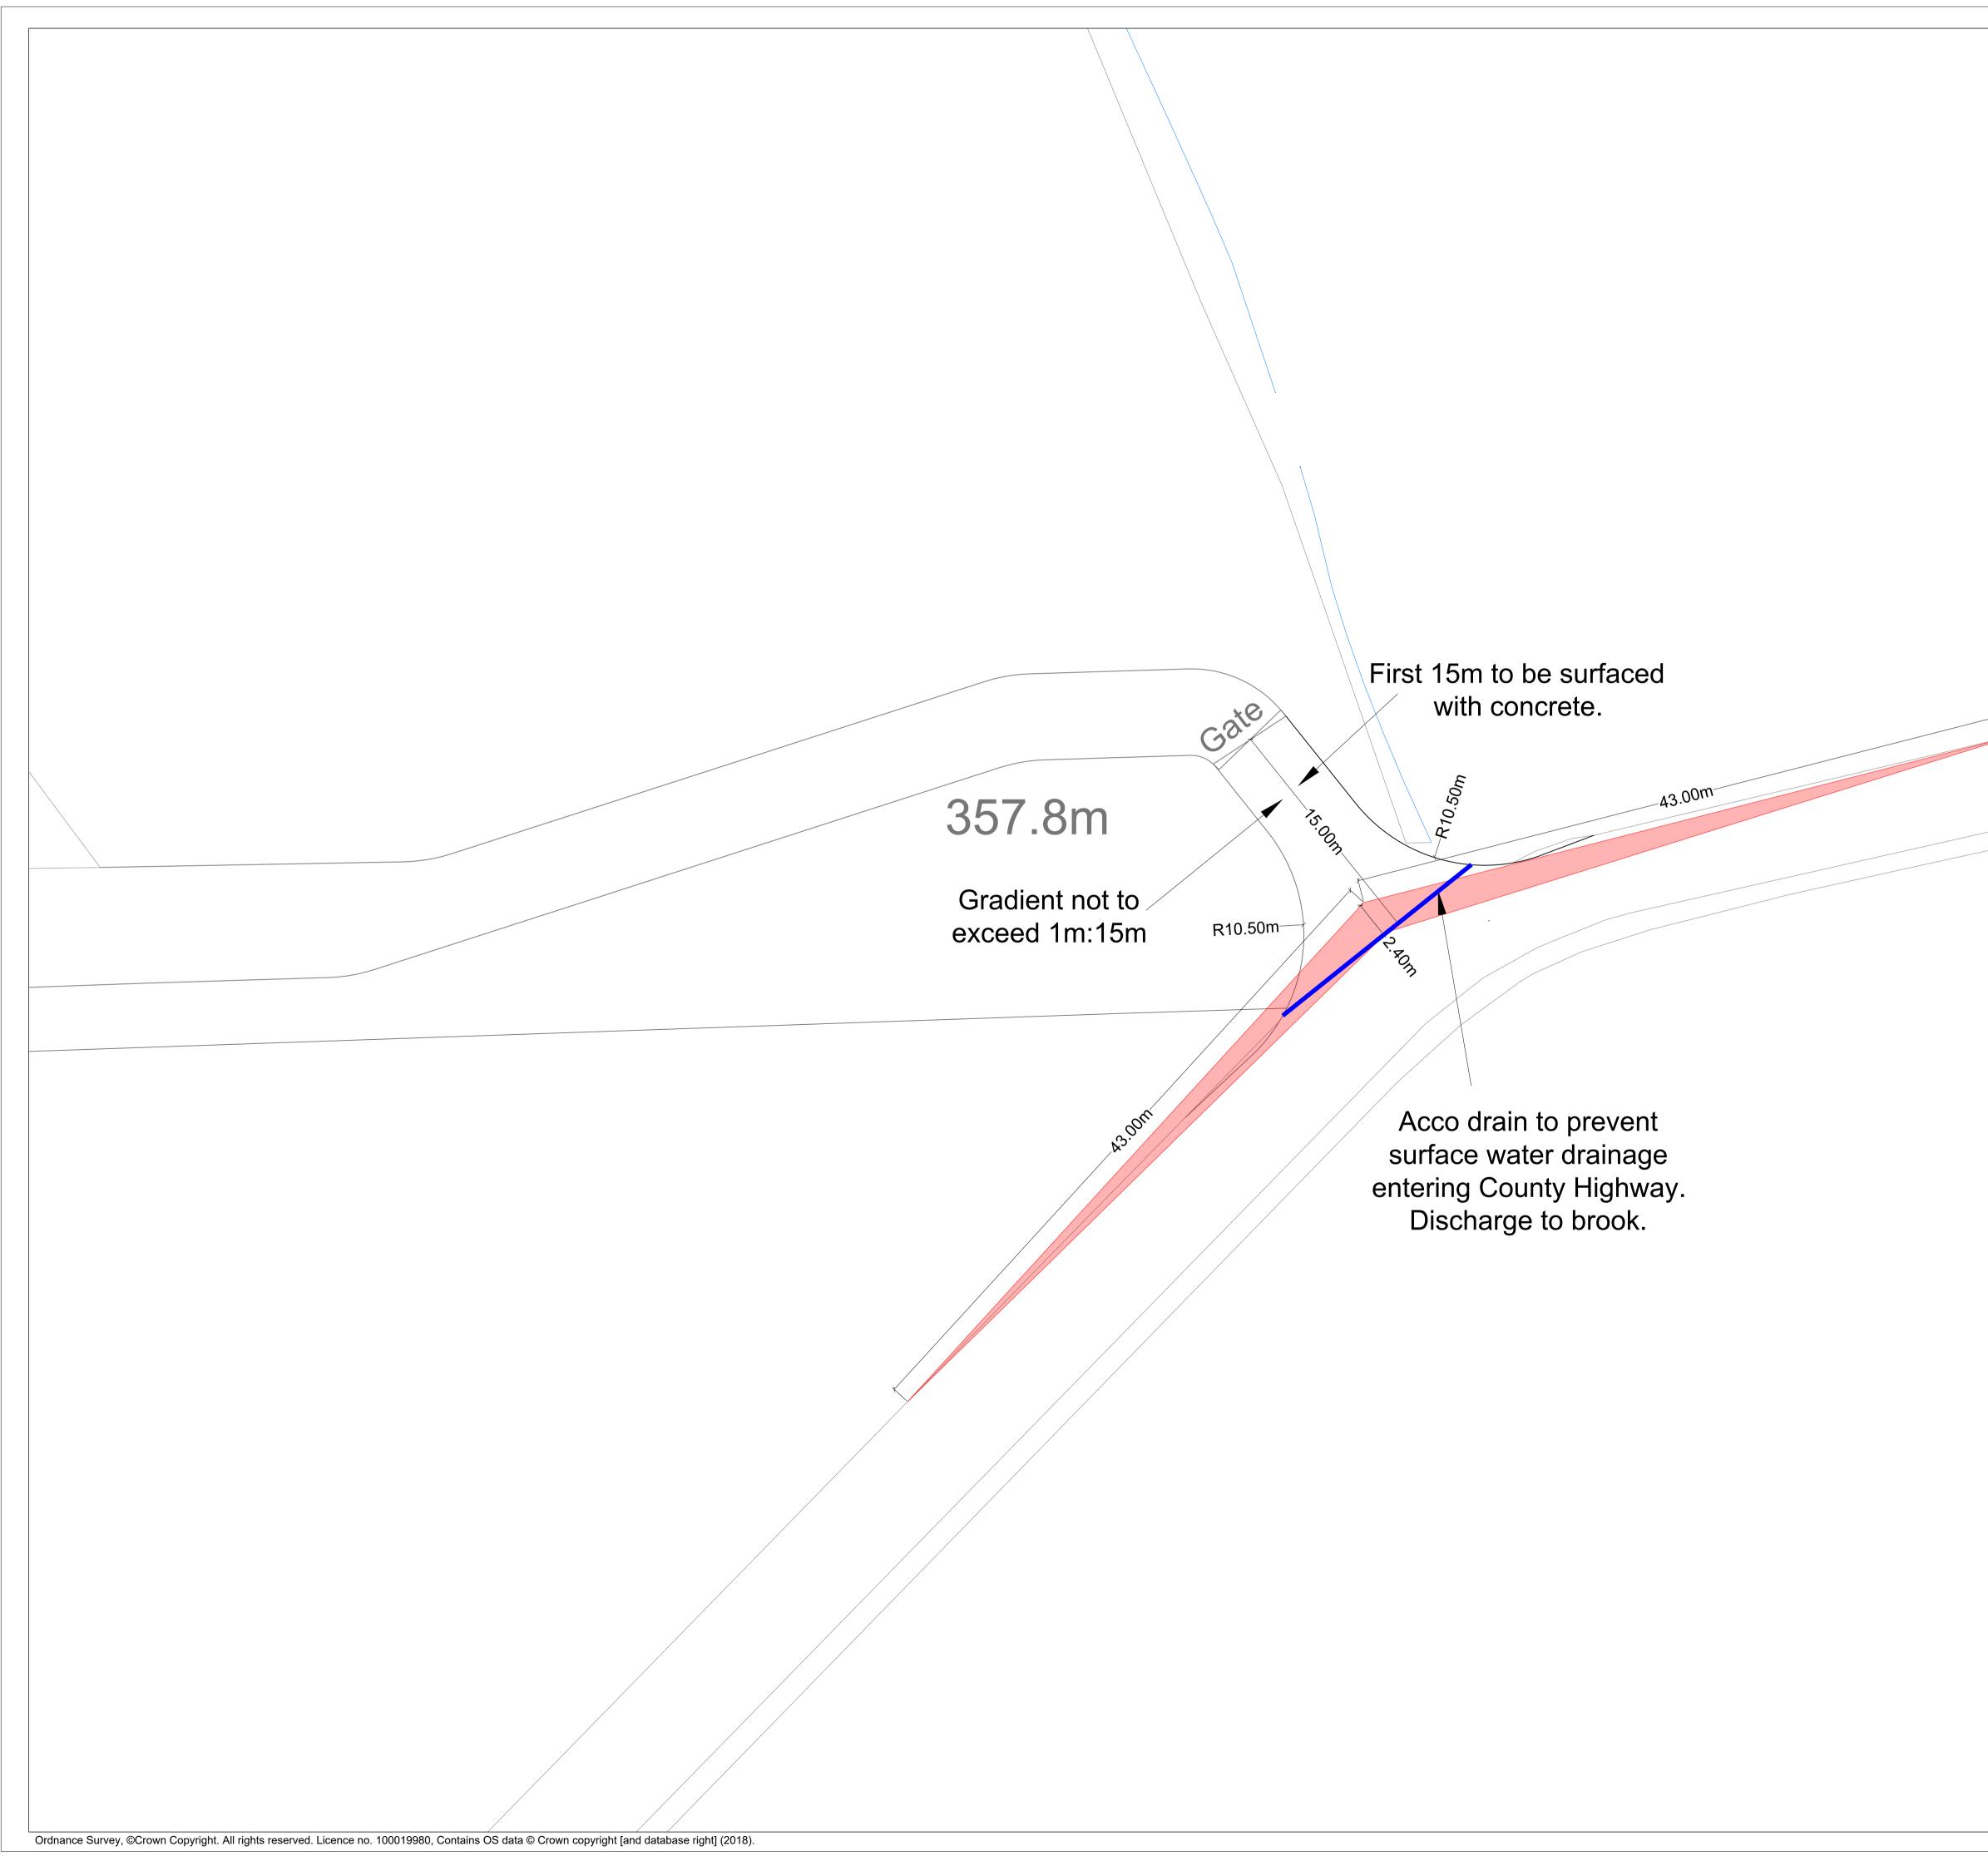

THIS DRAWING IS TO BE READ IN CONJUNCTION WITH ALL RELATED DRAWINGS. ALL DIMENSIONS MUST BE CHECKED AND VERIFIED ON SITE BEFORE COMMENCING ANY WORK OR PRODUCING SHOP DRAWINGS. THE ORIGINATOR SHOULD BE NOTIFIED IMMEDIATELY OF ANY DISCREPANCY. THIS DRAWING IS COPYRIGHT AND REMAINS THE PROPERTY ROGER PARRY & PARTNERS. Visibility Splays 2.4m x 43m Date Dr by App by Rev Description Original by Roger Parry & Partners Residential - Agricultural - Commercial 32,000 free range egg production unit at Land near Job Wind Turbine Track Highway Plan Title Land near Wind Turbine Track Cerrigydrudion Corwen Location LL21 0SE Client Endaf and Huw Morris Scales 1:200 @ A1 RJC-MZ247-04 Drawing No. Date 17/04/2018 ΑZ Drawn by HOGSTOW HALL, MINSTERLEY SHREWSBURY, SHROPSHIRE. SY5 0HZ Tel: 01743 791336 Fax: 01743 792770 email: mail@rogerparry.net Web address: www.rogerparry.net Roger Parry & Partners LLP partnership no.OC312203 Registered Office Hogstow Hall, Minsterley, Shrewsbury, SY5 0HZ Registered in England and Wales. A list of members of the LLP is available at the above address.