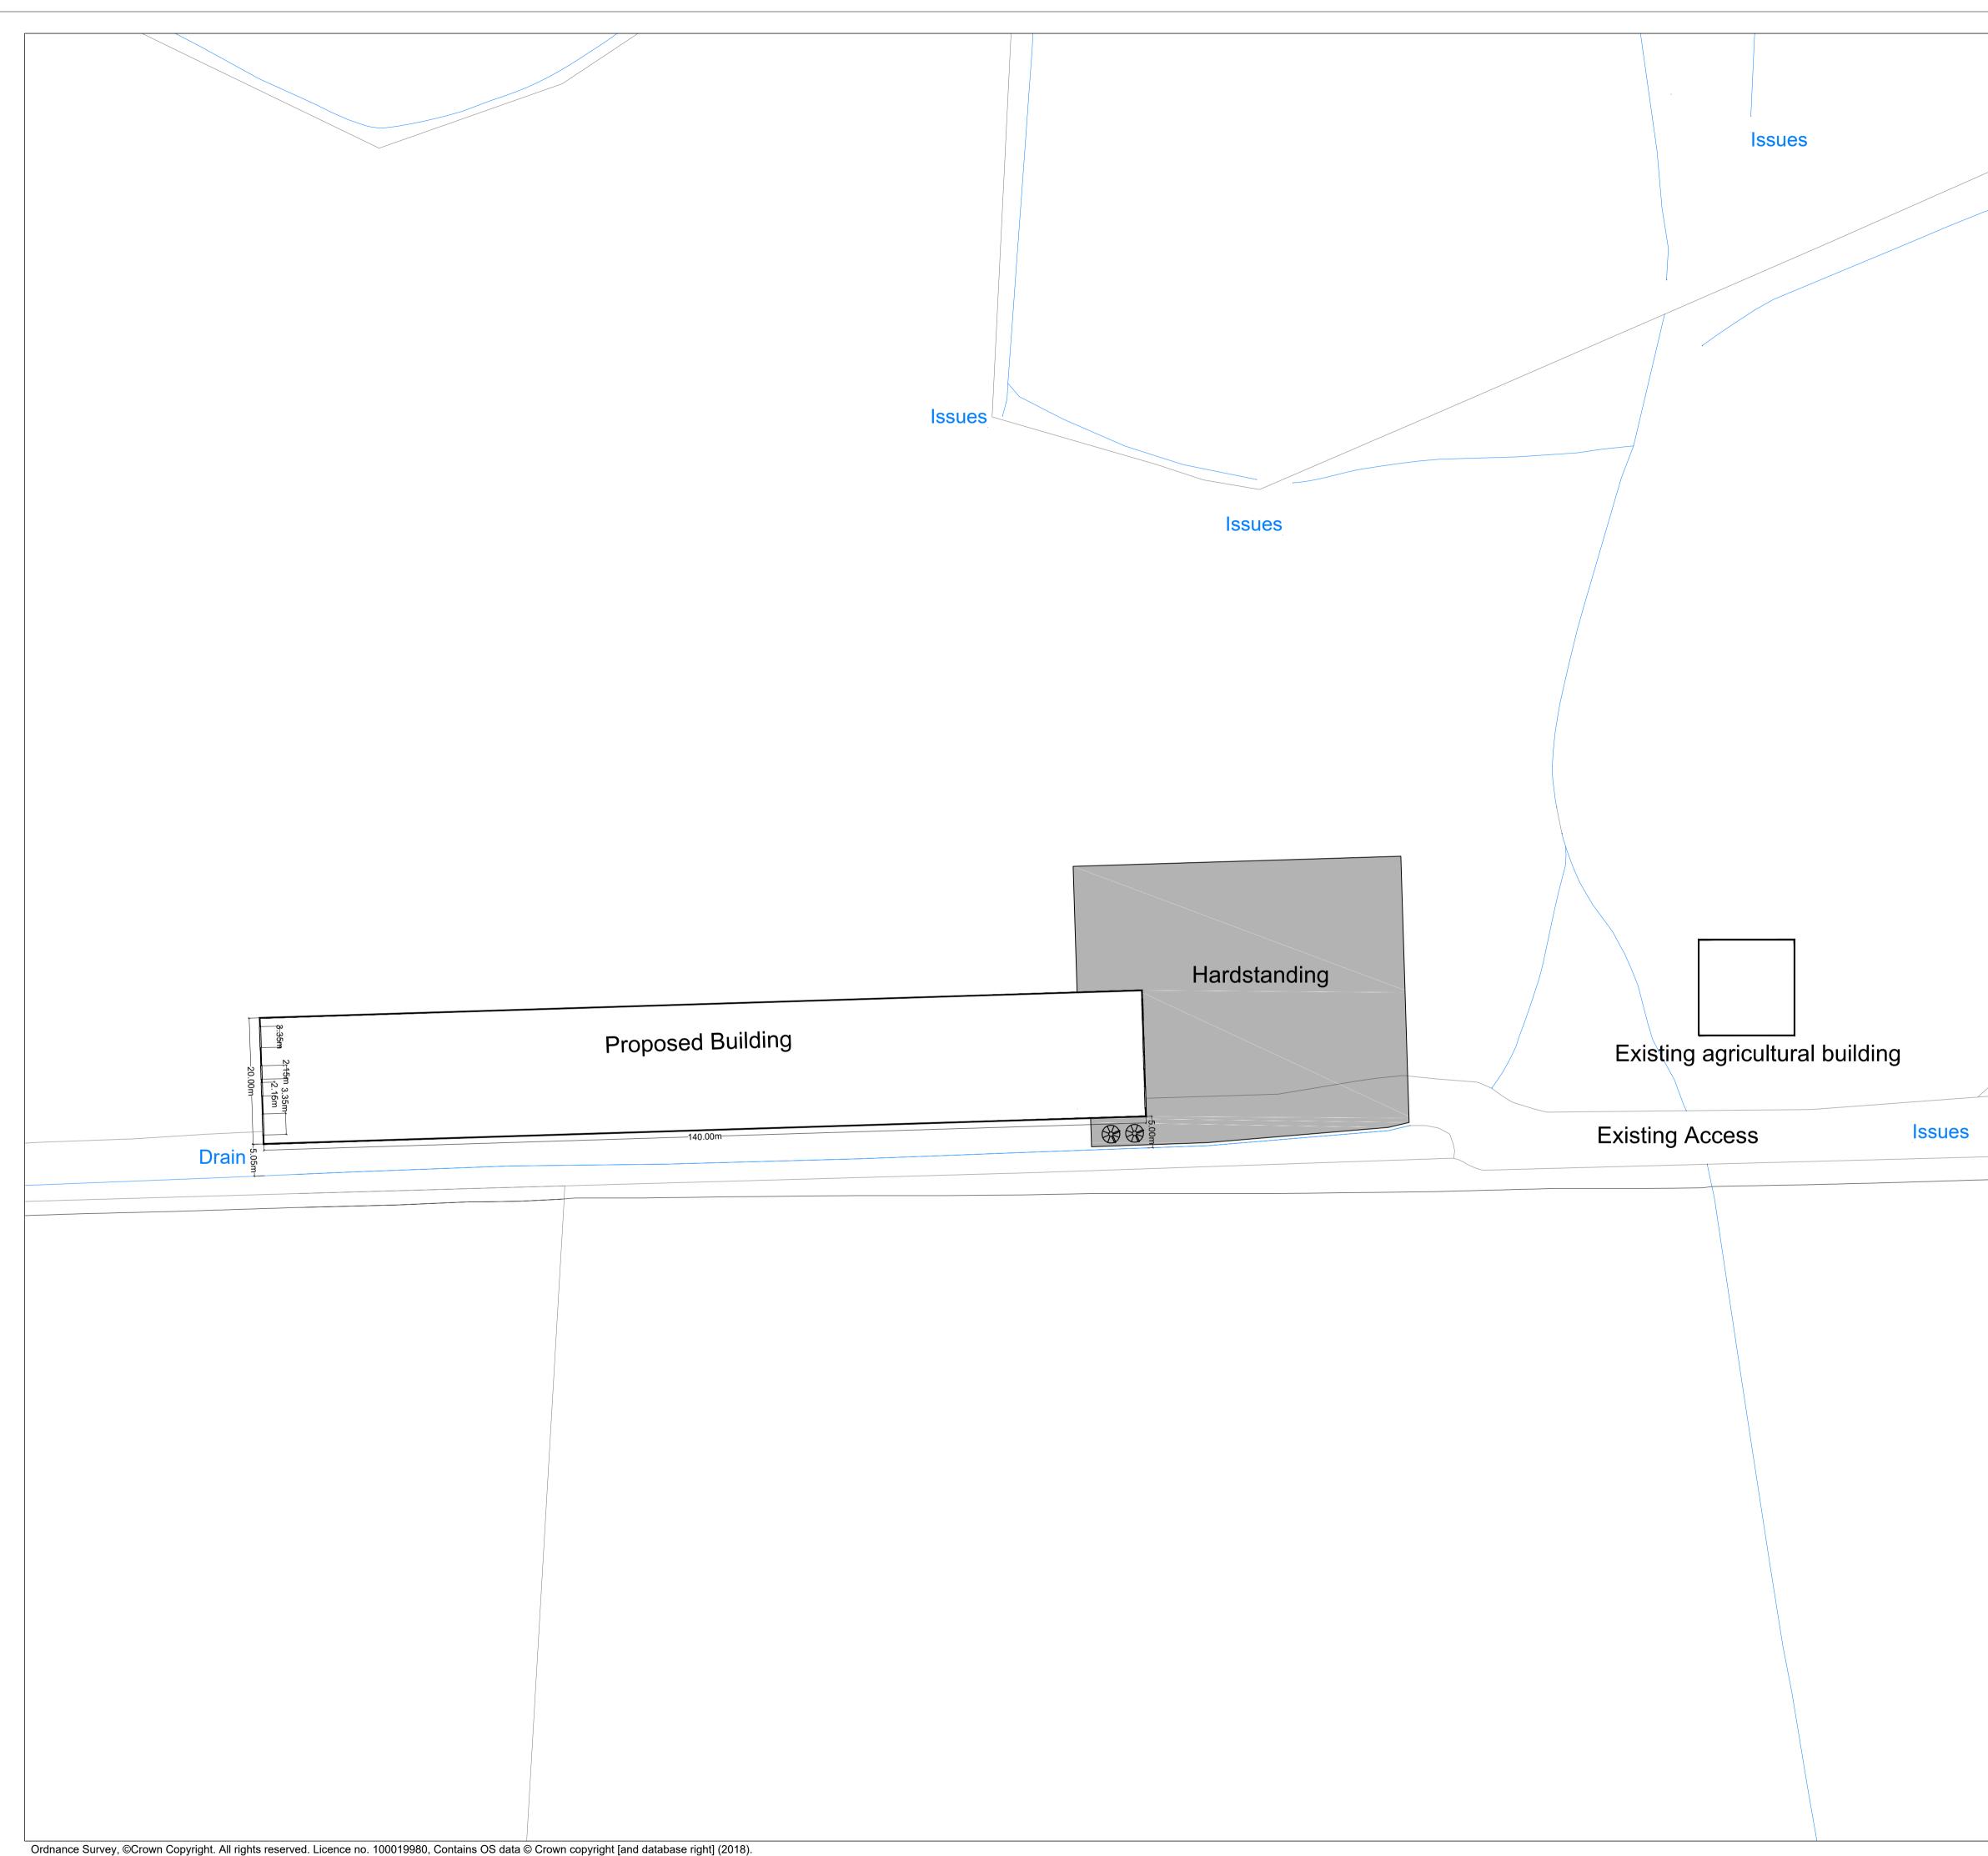

THIS DRAWING IS TO BE READ IN CONJUNCTION WITH ALL RELATED DRAWINGS. ALL DIMENSIONS MUST BE CHECKED AND VERIFIED ON SITE BEFORE COMMENCING ANY WORK OR PRODUCING SHOP DRAWINGS. THE ORIGINATOR SHOULD BE NOTIFIED IMMEDIATELY OF ANY DISCREPANCY. THIS DRAWING IS COPYRIGHT AND REMAINS THE PROPERTY ROGER PARRY & PARTNERS. Rev Description Original by Date Dr by App by Roger Parry & Partners Residential - Agricultural - Commercial 32,000 free range egg production unit at Land near Job Wind Turbine Track Proposed Block Plan Title Land near Wind Turbine Track Cerrigydrudion Corwen Location LL21 0SE Client Endaf and Huw Morris Scales 1:500 @ A1 Drawing No. RJC-MZ247-03 Date 17/04/2018 Drawn by ΑZ HOGSTOW HALL, MINSTERLEY SHREWSBURY, SHROPSHIRE. SY5 0HZ Tel: 01743 791336 Fax: 01743 792770 email: mail@rogerparry.net Web address: www.rogerparry.net Roger Parry & Partners LLP partnership no.OC312203 Registered Office Hogstow Hall, Minsterley, Shrewsbury, SY5 0HZ Registered in England and Wales. A list of members of the LLP is available at the above address.