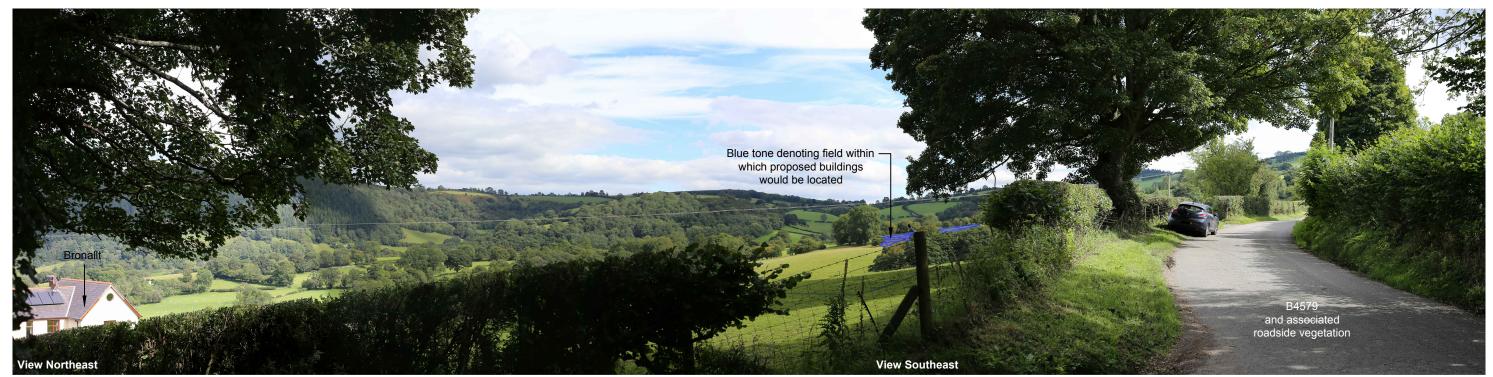

Viewpoint 3: Footpath to Bryniau Farm

Approximate distance to nearest proposed building: 440m

Viewpoint 4: B4579 near local road to Bronallt

Approximate distance to nearest proposed building: 450m

Viewpoint 3 Footpath to Bryniau Farm

Viewpoint 4 coordinates: Date and time of photograph: 30/08/20 13:46

Viewpoint 4 B4579 near local road to Bronallt

322201E 336435N