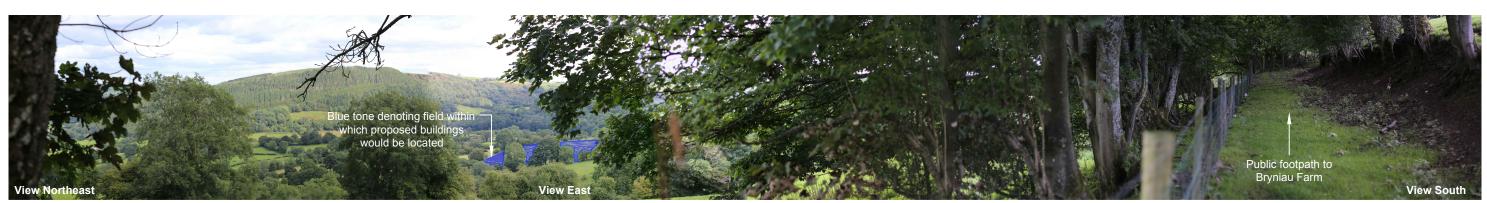

Viewpoint 3: Footpath to Bryniau Farm

Approximate distance to nearest proposed building: 440m

Viewpoint 4: B4579 near local road to Bronallt

Approximate distance to nearest proposed building: 450m

Viewpoint 3 Footpath to Bryniau Farm

Viewpoint 3 coordinates: 322097E 336086N Date and time of photograph: 30/08/20 13:13

Camera Height: 1.6m AGL. Camera Type: Canon EOS 6D with 50mm Lens. Viewpoint created as an A3 panoramic image for illustrative purposes only.