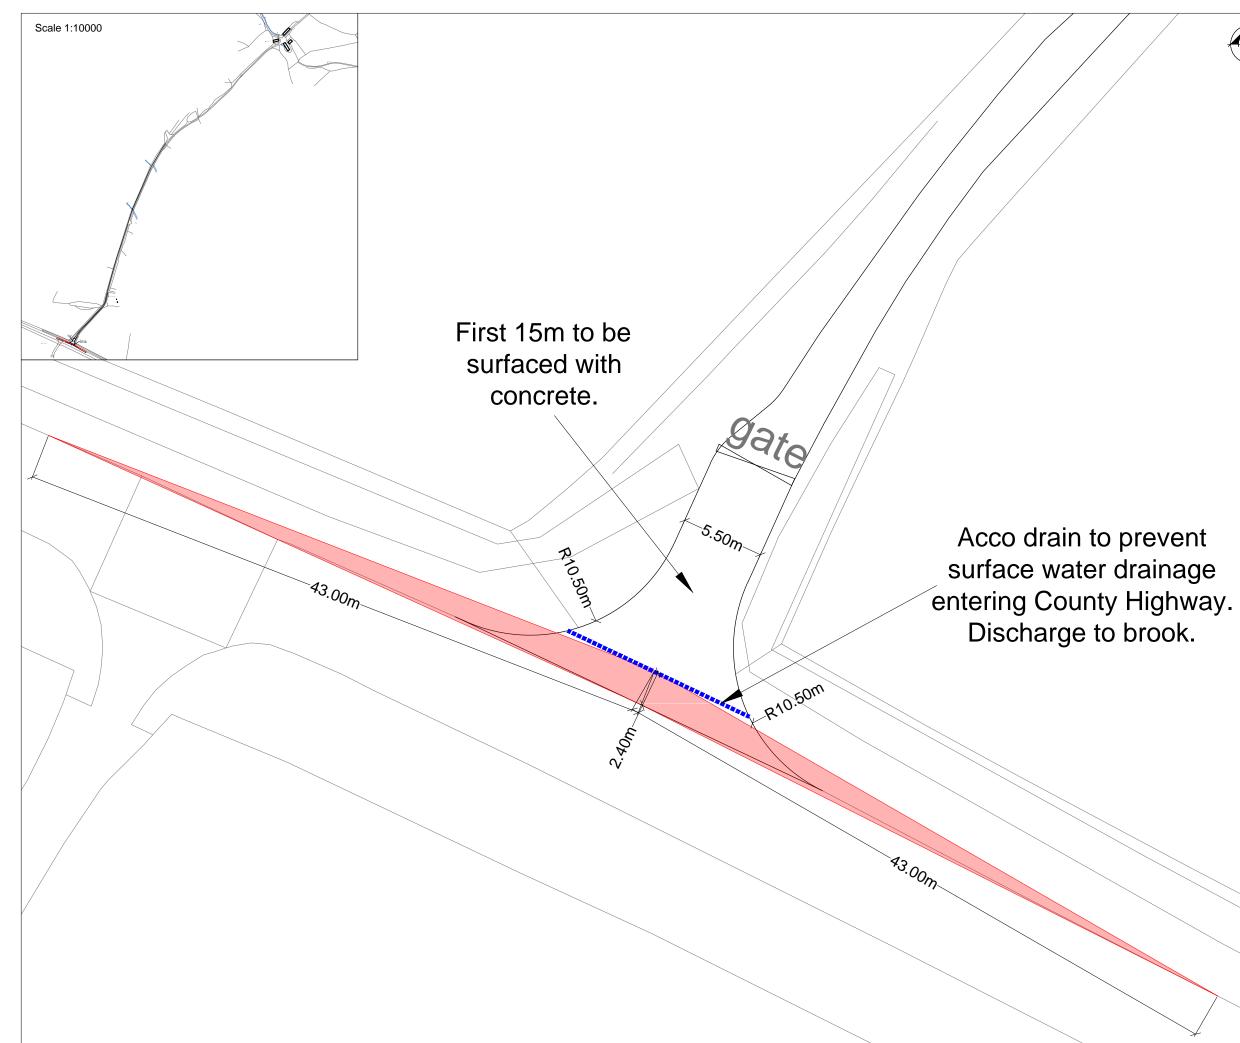

| 2.4m x 43m Visibility Splays         Rescription         Date       Dr by App to         Residential - Agricultural - Commercial         Free range egg production<br>unit at Cynewill Farm         Job         Trite         Hoghway Plan         Llanerfyl         Welshpool         Powys         Client         Bennett         Scales       1:250 @ A3         Drawing No.       RJC-MZ231-04         Drawing No.       RJC-MZ231-04         Drawing No.       RJC-MZ231-04         Drawing No.       RJC-MZ231-04 | IMMEDIATE<br>DRAWING IS                                                                                          | . THE ORIGINATOR S<br>LY OF ANY DISCREP,<br>S COPYRIGHT AND RI<br>ROGER PARRY & PAI                                                                                                                | ANCY. THIS<br>EMAINS THE                              |
|-------------------------------------------------------------------------------------------------------------------------------------------------------------------------------------------------------------------------------------------------------------------------------------------------------------------------------------------------------------------------------------------------------------------------------------------------------------------------------------------------------------------------|------------------------------------------------------------------------------------------------------------------|----------------------------------------------------------------------------------------------------------------------------------------------------------------------------------------------------|-------------------------------------------------------|
| Roger Parry<br>& Partners         Residential - Agricultural - Commercial         Job       Free range egg production<br>unit at Cynewill Farm         Title       Hoghway Plan         Title       Cynewill Farm<br>Llanerfyl<br>Welshpool<br>Powys         Client       Bennett         Scales       1:250 @ A3         Drawing No.       RJC-MZ231-04         Drawing No.       AZ       Date 06/03/2018         HOGSTOW HALL, MINSTERLEY       Date 06/03/2018                                                      |                                                                                                                  | ~                                                                                                                                                                                                  |                                                       |
| Roger Parry<br>& Partners         Residential - Agricultural - Commercial         Job       Free range egg production<br>unit at Cynewill Farm         Title       Hoghway Plan         Title       Cynewill Farm<br>Llanerfyl<br>Welshpool<br>Powys         Client       Bennett         Scales       1:250 @ A3         Drawing No.       RJC-MZ231-04         Drawing No.       AZ       Date 06/03/2018         HOGSTOW HALL, MINSTERLEY       Date 06/03/2018                                                      |                                                                                                                  |                                                                                                                                                                                                    |                                                       |
| Original by         Roger Parry         & Partners         Residential - Agricultural - Commercial         Job       Free range egg production<br>unit at Cynewill Farm         Title       Hoghway Plan         Cynewill Farm       Llanerfyl         Welshpool       Powys         Client       Bennett         Scales       1:250 @ A3         Drawing No.       RJC-MZ231-04         Drawn by       AZ       Date 06/03/2018         HOGSTOW HALL, MINSTERLEY       Date 06/03/2018                                 |                                                                                                                  |                                                                                                                                                                                                    |                                                       |
| Original by         Roger Parry         & Partners         Residential - Agricultural - Commercial         Job       Free range egg production<br>unit at Cynewill Farm         Title       Hoghway Plan         Title       Cynewill Farm<br>Llanerfyl<br>Welshpool<br>Powys         Client       Bennett         Scales       1:250 @ A3         Drawing No.       RJC-MZ231-04         Drawn by       AZ       Date 06/03/2018         HOGSTOW HALL, MINSTERLEY       Date 06/03/2018                                |                                                                                                                  |                                                                                                                                                                                                    |                                                       |
| Roger Parry<br>& Partners         Residential - Agricultural - Commercial         Job       Free range egg production<br>unit at Cynewill Farm         Title       Hoghway Plan         Title       Cynewill Farm<br>Llanerfyl<br>Welshpool<br>Powys         Client       Bennett         Scales       1:250 @ A3         Drawing No.       RJC-MZ231-04         Drawing No.       AZ       Date 06/03/2018         HOGSTOW HALL, MINSTERLEY       Date 06/03/2018                                                      |                                                                                                                  |                                                                                                                                                                                                    |                                                       |
| Roger Parry<br>& Partners         Residential - Agricultural - Commercial         Job       Free range egg production<br>unit at Cynewill Farm         Title       Hoghway Plan         Title       Cynewill Farm<br>Llanerfyl<br>Welshpool<br>Powys         Client       Bennett         Scales       1:250 @ A3         Drawing No.       RJC-MZ231-04         Drawing No.       AZ       Date 06/03/2018         HOGSTOW HALL, MINSTERLEY       Date 06/03/2018                                                      |                                                                                                                  |                                                                                                                                                                                                    |                                                       |
| Roger Parry<br>& Partners         Residential - Agricultural - Commercial         Job       Free range egg production<br>unit at Cynewill Farm         Title       Hoghway Plan         Title       Cynewill Farm<br>Llanerfyl<br>Welshpool<br>Powys         Client       Bennett         Scales       1:250 @ A3         Drawing No.       RJC-MZ231-04         Drawing No.       AZ       Date 06/03/2018         HOGSTOW HALL, MINSTERLEY       Date 06/03/2018                                                      |                                                                                                                  |                                                                                                                                                                                                    |                                                       |
| Original by         Roger Parry         & Partners         Residential - Agricultural - Commercial         Job       Free range egg production<br>unit at Cynewill Farm         Title       Hoghway Plan         Title       Cynewill Farm<br>Llanerfyl<br>Welshpool<br>Powys         Client       Bennett         Scales       1:250 @ A3         Drawing No.       RJC-MZ231-04         Drawn by       AZ       Date 06/03/2018         HOGSTOW HALL, MINSTERLEY       Date 06/03/2018                                |                                                                                                                  |                                                                                                                                                                                                    |                                                       |
| Original by         Roger Parry         & Partners         Residential - Agricultural - Commercial         Job       Free range egg production<br>unit at Cynewill Farm         Title       Hoghway Plan         Title       Cynewill Farm<br>Llanerfyl<br>Welshpool<br>Powys         Client       Bennett         Scales       1:250 @ A3         Drawing No.       RJC-MZ231-04         Drawn by       AZ       Date 06/03/2018         HOGSTOW HALL, MINSTERLEY       Date 06/03/2018                                |                                                                                                                  |                                                                                                                                                                                                    |                                                       |
| Original by         Roger Parry         & Partners         Residential - Agricultural - Commercial         Job       Free range egg production<br>unit at Cynewill Farm         Title       Hoghway Plan         Cynewill Farm       Llanerfyl         Welshpool       Powys         Client       Bennett         Scales       1:250 @ A3         Drawing No.       RJC-MZ231-04         Drawn by       AZ       Date 06/03/2018         HOGSTOW HALL, MINSTERLEY       Date 06/03/2018                                 |                                                                                                                  |                                                                                                                                                                                                    |                                                       |
| Roger Parry<br>& Partners         Residential - Agricultural - Commercial         Job       Free range egg production<br>unit at Cynewill Farm         Title       Hoghway Plan         Title       Cynewill Farm<br>Llanerfyl<br>Welshpool<br>Powys         Client       Bennett         Scales       1:250 @ A3         Drawing No.       RJC-MZ231-04         Drawing No.       AZ       Date 06/03/2018         HOGSTOW HALL, MINSTERLEY       Date 06/03/2018                                                      |                                                                                                                  |                                                                                                                                                                                                    |                                                       |
| Roger Parry<br>& Partners         Residential - Agricultural - Commercial         Job       Free range egg production<br>unit at Cynewill Farm         Title       Hoghway Plan         Title       Cynewill Farm<br>Llanerfyl<br>Welshpool<br>Powys         Client       Bennett         Scales       1:250 @ A3         Drawing No.       RJC-MZ231-04         Drawing No.       AZ       Date 06/03/2018         HOGSTOW HALL, MINSTERLEY       Date 06/03/2018                                                      |                                                                                                                  |                                                                                                                                                                                                    |                                                       |
| Roger Parry<br>& Partners         Residential - Agricultural - Commercial         Job       Free range egg production<br>unit at Cynewill Farm         Title       Hoghway Plan         Title       Cynewill Farm<br>Llanerfyl<br>Welshpool<br>Powys         Client       Bennett         Scales       1:250 @ A3         Drawing No.       RJC-MZ231-04         Drawing No.       AZ       Date 06/03/2018         HOGSTOW HALL, MINSTERLEY       Date 06/03/2018                                                      |                                                                                                                  |                                                                                                                                                                                                    |                                                       |
| Roger Parry<br>& Partners         Residential - Agricultural - Commercial         Job       Free range egg production<br>unit at Cynewill Farm         Title       Hoghway Plan         Title       Cynewill Farm<br>Llanerfyl<br>Welshpool<br>Powys         Client       Bennett         Scales       1:250 @ A3         Drawing No.       RJC-MZ231-04         Drawing No.       AZ       Date 06/03/2018         HOGSTOW HALL, MINSTERLEY       Date 06/03/2018                                                      |                                                                                                                  |                                                                                                                                                                                                    |                                                       |
| Roger Parry<br>& Partners         Residential - Agricultural - Commercial         Job       Free range egg production<br>unit at Cynewill Farm         Title       Hoghway Plan         Title       Cynewill Farm<br>Llanerfyl<br>Welshpool<br>Powys         Client       Bennett         Scales       1:250 @ A3         Drawing No.       RJC-MZ231-04         Drawing No.       AZ       Date 06/03/2018         HOGSTOW HALL, MINSTERLEY       Date 06/03/2018                                                      |                                                                                                                  |                                                                                                                                                                                                    |                                                       |
| Roger Parry<br>& Partners         Residential - Agricultural - Commercial         Job       Free range egg production<br>unit at Cynewill Farm         Title       Hoghway Plan         Title       Cynewill Farm<br>Llanerfyl<br>Welshpool<br>Powys         Client       Bennett         Scales       1:250 @ A3         Drawing No.       RJC-MZ231-04         Drawing No.       AZ       Date 06/03/2018         HOGSTOW HALL, MINSTERLEY       Date 06/03/2018                                                      |                                                                                                                  |                                                                                                                                                                                                    |                                                       |
| Roger Parry<br>& Partners         Residential - Agricultural - Commercial         Job       Free range egg production<br>unit at Cynewill Farm         Title       Hoghway Plan         Title       Cynewill Farm<br>Llanerfyl<br>Welshpool<br>Powys         Client       Bennett         Scales       1:250 @ A3         Drawing No.       RJC-MZ231-04         Drawing No.       AZ       Date 06/03/2018         HOGSTOW HALL, MINSTERLEY       Date 06/03/2018                                                      |                                                                                                                  |                                                                                                                                                                                                    |                                                       |
| Roger Parry<br>& Partners         Residential - Agricultural - Commercial         Job       Free range egg production<br>unit at Cynewill Farm         Title       Hoghway Plan         Title       Cynewill Farm<br>Llanerfyl<br>Welshpool<br>Powys         Client       Bennett         Scales       1:250 @ A3         Drawing No.       RJC-MZ231-04         Drawing No.       AZ       Date 06/03/2018         HOGSTOW HALL, MINSTERLEY       Date 06/03/2018                                                      |                                                                                                                  |                                                                                                                                                                                                    |                                                       |
| Roger Parry<br>& Partners         Residential - Agricultural - Commercial         Job       Free range egg production<br>unit at Cynewill Farm         Title       Hoghway Plan         Title       Cynewill Farm<br>Llanerfyl<br>Welshpool<br>Powys         Client       Bennett         Scales       1:250 @ A3         Drawing No.       RJC-MZ231-04         Drawing No.       AZ       Date 06/03/2018         HOGSTOW HALL, MINSTERLEY       Date 06/03/2018                                                      |                                                                                                                  |                                                                                                                                                                                                    |                                                       |
| Roger Parry<br>& Partners         Residential - Agricultural - Commercial         Job       Free range egg production<br>unit at Cynewill Farm         Title       Hoghway Plan         Title       Cynewill Farm<br>Llanerfyl<br>Welshpool<br>Powys         Client       Bennett         Scales       1:250 @ A3         Drawing No.       RJC-MZ231-04         Drawing No.       AZ       Date 06/03/2018         HOGSTOW HALL, MINSTERLEY       Date 06/03/2018                                                      |                                                                                                                  |                                                                                                                                                                                                    |                                                       |
| Roger Parry<br>& Partners         Residential - Agricultural - Commercial         Job       Free range egg production<br>unit at Cynewill Farm         Title       Hoghway Plan         Title       Cynewill Farm<br>Llanerfyl<br>Welshpool<br>Powys         Client       Bennett         Scales       1:250 @ A3         Drawing No.       RJC-MZ231-04         Drawing No.       AZ       Date 06/03/2018         HOGSTOW HALL, MINSTERLEY       Date 06/03/2018                                                      |                                                                                                                  |                                                                                                                                                                                                    |                                                       |
| Roger Parry<br>& Partners         Residential - Agricultural - Commercial         Job       Free range egg production<br>unit at Cynewill Farm         Title       Hoghway Plan         Title       Cynewill Farm<br>Llanerfyl<br>Welshpool<br>Powys         Client       Bennett         Scales       1:250 @ A3         Drawing No.       RJC-MZ231-04         Drawing No.       AZ       Date 06/03/2018         HOGSTOW HALL, MINSTERLEY       Date 06/03/2018                                                      |                                                                                                                  |                                                                                                                                                                                                    |                                                       |
| Roger Parry<br>& Partners         Residential - Agricultural - Commercial         Job       Free range egg production<br>unit at Cynewill Farm         Title       Hoghway Plan         Title       Cynewill Farm<br>Llanerfyl<br>Welshpool<br>Powys         Client       Bennett         Scales       1:250 @ A3         Drawing No.       RJC-MZ231-04         Drawing No.       AZ       Date 06/03/2018         HOGSTOW HALL, MINSTERLEY       Date 06/03/2018                                                      |                                                                                                                  |                                                                                                                                                                                                    |                                                       |
| Roger Parry<br>& Partners         Residential - Agricultural - Commercial         Job       Free range egg production<br>unit at Cynewill Farm         Title       Hoghway Plan         Title       Cynewill Farm<br>Llanerfyl<br>Welshpool<br>Powys         Client       Bennett         Scales       1:250 @ A3         Drawing No.       RJC-MZ231-04         Drawing No.       AZ       Date 06/03/2018         HOGSTOW HALL, MINSTERLEY       Date 06/03/2018                                                      |                                                                                                                  |                                                                                                                                                                                                    |                                                       |
| Roger Parry<br>& Partners         Residential - Agricultural - Commercial         Job       Free range egg production<br>unit at Cynewill Farm         Title       Hoghway Plan         Title       Cynewill Farm<br>Llanerfyl<br>Welshpool<br>Powys         Client       Bennett         Scales       1:250 @ A3         Drawing No.       RJC-MZ231-04         Drawing No.       AZ       Date 06/03/2018         HOGSTOW HALL, MINSTERLEY       Date 06/03/2018                                                      |                                                                                                                  |                                                                                                                                                                                                    |                                                       |
| Original by         Roger Parry         & Partners         Residential - Agricultural - Commercial         Job       Free range egg production<br>unit at Cynewill Farm         Title       Hoghway Plan         Cynewill Farm       Llanerfyl         Welshpool       Powys         Client       Bennett         Scales       1:250 @ A3         Drawing No.       RJC-MZ231-04         Drawn by       AZ       Date 06/03/2018         HOGSTOW HALL, MINSTERLEY       Date 06/03/2018                                 |                                                                                                                  |                                                                                                                                                                                                    |                                                       |
| & Partners         Residential - Agricultural - Commercial         Job       Free range egg production<br>unit at Cynewill Farm         Title       Hoghway Plan         Cynewill Farm<br>Llanerfyl<br>Welshpool<br>Powys       Location         Client       Bennett         Scales       1:250 @ A3         Drawing No.       RJC-MZ231-04         Drawn by       AZ       Date 06/03/2018         HOGSTOW HALL, MINSTERLEY       Date 06/03/2018                                                                     |                                                                                                                  |                                                                                                                                                                                                    |                                                       |
| & Partners         Residential - Agricultural - Commercial         Job       Free range egg production<br>unit at Cynewill Farm         Title       Hoghway Plan         Cynewill Farm<br>Llanerfyl<br>Welshpool<br>Powys       Image: Commercial for the second<br>Powys         Client       Bennett         Scales       1:250 @ A3         Drawing No.       RJC-MZ231-04         Drawn by       AZ       Date 06/03/2018         HOGSTOW HALL, MINSTERLEY       Date 06/03/2018                                    |                                                                                                                  | on                                                                                                                                                                                                 | Date Dr by App b                                      |
| & Partners         Residential - Agricultural - Commercial         Job       Free range egg production<br>unit at Cynewill Farm         Title       Hoghway Plan         Cynewill Farm<br>Llanerfyl       Llanerfyl         Welshpool       Powys         Client       Bennett         Scales       1:250 @ A3         Drawing No.       RJC-MZ231-04         Drawn by       AZ       Date 06/03/2018         HOGSTOW HALL, MINSTERLEY       Date 06/03/2018                                                            |                                                                                                                  | on                                                                                                                                                                                                 | Date Dr by App b                                      |
| & Partners         Residential - Agricultural - Commercial         Job       Free range egg production<br>unit at Cynewill Farm         Title       Hoghway Plan         Cynewill Farm<br>Llanerfyl<br>Welshpool       Location         Powys       Client         Bennett       Scales         Scales       1:250 @ A3         Drawing No.       RJC-MZ231-04         Drawn by       AZ       Date 06/03/2018         HOGSTOW HALL, MINSTERLEY       Date 06/03/2018                                                   |                                                                                                                  | on                                                                                                                                                                                                 | Date Dr by App b                                      |
| Residential - Agricultural - Commercial         Job       Free range egg production<br>unit at Cynewill Farm         Title       Hoghway Plan         Cynewill Farm<br>Llanerfyl<br>Welshpool<br>Powys       Kelshpool         Client       Bennett         Scales       1:250 @ A3         Drawing No.       RJC-MZ231-04         Drawn by       AZ       Date 06/03/2018         HOGSTOW HALL, MINSTERLEY       Date 06/03/2018                                                                                       |                                                                                                                  |                                                                                                                                                                                                    |                                                       |
| Job     unit at Cynewill Farm       Trite     Hoghway Plan       Cynewill Farm     Llanerfyl       Welshpool     Powys       Client     Bennett       Scales     1:250 @ A3       Drawing No.     RJC-MZ231-04       Drawn by     AZ     Date 06/03/2018       HOGSTOW HALL, MINSTERLEY     Date 06/03/2018                                                                                                                                                                                                             |                                                                                                                  | Roger Pa                                                                                                                                                                                           |                                                       |
| Title       Hoghway Plan       Cynewill Farm<br>Llanerfyl<br>Welshpool<br>Powys       Client     Bennett       Scales     1:250 @ A3       Drawing No.     RJC-MZ231-04       Drawn by     AZ       Date 06/03/2018       HOGSTOW HALL, MINSTERLEY                                                                                                                                                                                                                                                                      | Original by                                                                                                      | Roger Pa<br>& Partne                                                                                                                                                                               | arry<br>ers                                           |
| Cynewill Farm<br>Llanerfyl<br>Welshpool<br>Powys       Client     Bennett       Scales     1:250 @ A3       Drawing No.     RJC-MZ231-04       Drawn by     AZ       Date 06/03/2018       HOGSTOW HALL, MINSTERLEY                                                                                                                                                                                                                                                                                                     | Original by                                                                                                      | Roger Pa<br>& Partne<br>idential - Agricultura<br>Free range eg                                                                                                                                    | arry<br>ers<br>I - Commercial<br>Ig production        |
| Lianerfyl         Welshpool         Powys         Client         Bennett         Scales         1:250 @ A3         Drawing No.         RJC-MZ231-04         Drawn by         AZ         Date 06/03/2018         HOGSTOW HALL, MINSTERLEY                                                                                                                                                                                                                                                                                | Original by                                                                                                      | Roger Pa<br>& Partne<br>idential - Agricultura<br>Free range eg<br>unit at Cyne                                                                                                                    | Irry<br>I - Commercial<br>Ig production<br>ewill Farm |
| Location     Welshpool<br>Powys       Client     Bennett       Scales     1:250 @ A3       Drawing No.     RJC-MZ231-04       Drawn by     AZ       Date 06/03/2018       HOGSTOW HALL, MINSTERLEY                                                                                                                                                                                                                                                                                                                      | Original by<br>Res<br>Job                                                                                        | Roger Pa<br>& Partne<br>idential - Agricultura<br>Free range eg<br>unit at Cyne                                                                                                                    | Irry<br>I - Commercial<br>Ig production<br>ewill Farm |
| Client     Bennett       Scales     1:250 @ A3       Drawing No.     RJC-MZ231-04       Drawn by     AZ       Date 06/03/2018       HOGSTOW HALL, MINSTERLEY                                                                                                                                                                                                                                                                                                                                                            | Original by<br>Res<br>Job                                                                                        | Roger Pa<br>& Partne<br>sidential - Agricultura<br>Free range eg<br>unit at Cyne<br>Hoghway Plan<br>Cynewill Farm                                                                                  | I - Commercial<br>g production<br>ewill Farm          |
| Scales     1:250 @ A3       Drawing No.     RJC-MZ231-04       Drawn by     AZ       Date 06/03/2018       HOGSTOW HALL, MINSTERLEY                                                                                                                                                                                                                                                                                                                                                                                     | Original by<br>Res<br>Job                                                                                        | Roger Pa<br>& Partne<br>sidential - Agricultura<br>Free range eg<br>unit at Cyne<br>Hoghway Plan<br>Cynewill Farm<br>Llanerfyl                                                                     | I - Commercial<br>g production<br>ewill Farm          |
| Scales     1:250 @ A3       Drawing No.     RJC-MZ231-04       Drawn by     AZ       Date 06/03/2018       HOGSTOW HALL, MINSTERLEY                                                                                                                                                                                                                                                                                                                                                                                     | Criginal by<br>Res<br>Job<br>Title                                                                               | Roger Pa<br>& Partne<br>sidential - Agricultura<br>Free range eg<br>unit at Cyne<br>Hoghway Plan<br>Cynewill Farm<br>Llanerfyl<br>Welshpool                                                        | I - Commercial<br>g production<br>ewill Farm          |
| Drawing No. RJC-MZ231-04 Drawn by AZ Date 06/03/2018 HOGSTOW HALL, MINSTERLEY                                                                                                                                                                                                                                                                                                                                                                                                                                           | Criginal by<br>Res<br>Job<br>Title<br>Location                                                                   | Roger Pa<br>& Partne<br>sidential - Agricultural<br>Free range eg<br>unit at Cyne<br>Hoghway Plan<br>Cynewill Farm<br>Llanerfyl<br>Welshpool<br>Powys                                              | I - Commercial<br>g production<br>ewill Farm          |
| Drawn by AZ Date 06/03/2018<br>HOGSTOW HALL MINSTERLEY                                                                                                                                                                                                                                                                                                                                                                                                                                                                  | Client                                                                                                           | Roger Pa<br>& Partne<br>idential - Agricultura<br>Free range eg<br>unit at Cyne<br>Hoghway Plan<br>Cynewill Farm<br>Llanerfyl<br>Welshpool<br>Powys<br>Bennett                                     | I - Commercial<br>g production<br>ewill Farm          |
| HOGSTOW HALL, MINSTERLEY                                                                                                                                                                                                                                                                                                                                                                                                                                                                                                | Res<br>Job<br>Title<br>Location<br>Client<br>Scales                                                              | Roger Pa<br>& Partne<br>sidential - Agricultural<br>Free range eg<br>unit at Cyne<br>Hoghway Plan<br>Cynewill Farm<br>Llanerfyl<br>Welshpool<br>Powys<br>Bennett<br>1:250 @ A3                     | I - Commercial<br>g production<br>ewill Farm          |
|                                                                                                                                                                                                                                                                                                                                                                                                                                                                                                                         | Criginal by<br>Res<br>Job<br>Title<br>Location<br>Client<br>Scales<br>Drawing No.                                | Roger Pa<br>& Partne<br>idential - Agricultura<br>Free range eg<br>unit at Cyne<br>Hoghway Plan<br>Cynewill Farm<br>Llanerfyl<br>Welshpool<br>Powys<br>Bennett<br>1:250 @ A3<br>RJC-MZ231-0        | I - Commercial<br>g production<br>ewill Farm          |
|                                                                                                                                                                                                                                                                                                                                                                                                                                                                                                                         | Res<br>Job<br>Title<br>Location<br>Client<br>Scales<br>Drawing No.<br>Drawn by<br>HOGSTO<br>SHREWS<br>TEI: 0174: | Roger Pa<br>& Partne<br>sidential - Agricultura<br>Free range eg<br>unit at Cyne<br>Hoghway Plan<br>Cynewill Farm<br>Llanerfyl<br>Welshpool<br>Powys<br>Bennett<br>1:250 @ A3<br>RJC-MZ231-0<br>AZ | 4<br>Date 06/03/2018<br>EY<br>2. SYS 0HZ              |