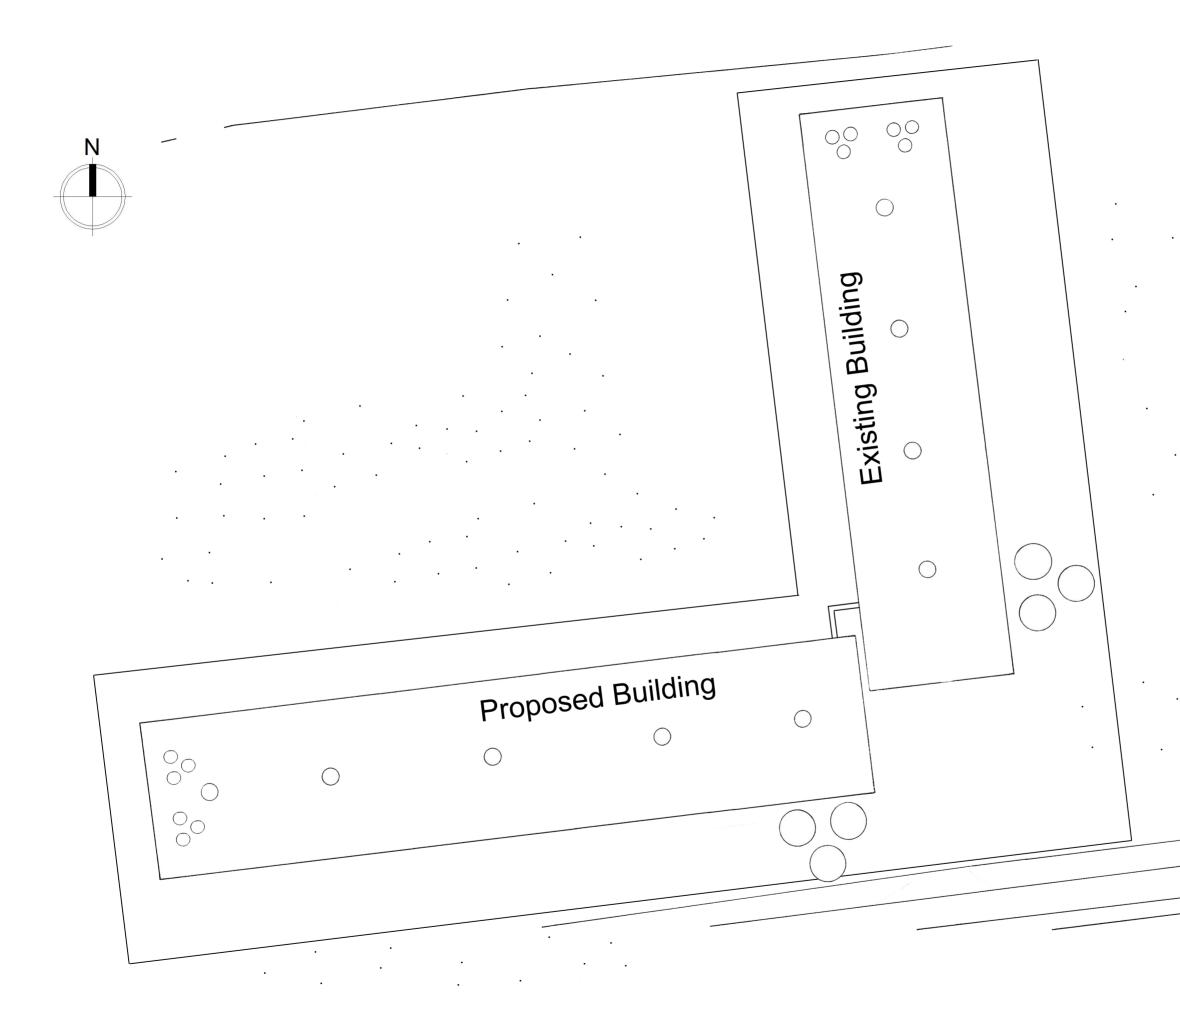

The copyright of this drawing/design is vested in Roger Parry & Partners and must not be copied or reproduced in whole or in part without their written consent

| JOB:        | Proposed Poultry Unit               |
|-------------|-------------------------------------|
| CLIENT:     | Hardwick                            |
| - TITLE:    | Block Plan                          |
| LOCATION:   | Bache Farm<br>New Radnor<br>LD8 2TG |
| SCALE:      | 1:500                               |
| DATE:       | Nov-18                              |
| DRAWING NO: | LM – 6565-04                        |